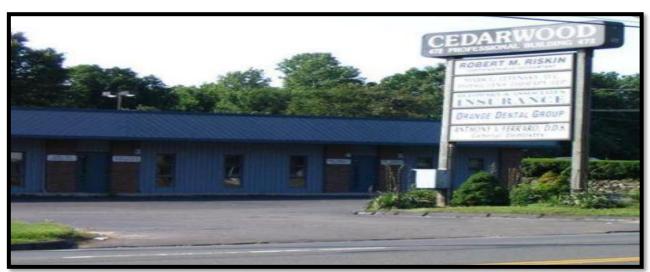

# COMMERCIAL CONDO AVAILABLE FOR SALE 472 Boston Post Road, #2, Orange, CT 06477

1,102 SF COMMERCIAL OFFICE CONDO SALE PRICE: \$224,900

- Prime space for any Medical, Therapeutic or Professional Practice
- Move-in condition Needs nothing
- Recently redecorated
- 4 Offices/Conference Room, Reception & Open Area
- Excellent signage
- · Plenty of Parking

## 472 Boston Post Road, #2, Orange, CT 06477

#### Comments:

Rare 1,102 SF Office Condo available in Cedarwood Plaza for Sale \$224,900) on busy Rte.1 in Orange. Move-in condition - Recently redecorated – Move in or Tenant will extend lease for an additional five years. Buyer as an investment. Excellent signage and abundant parking in front or rear lot. Join other professionals in this professional complex.