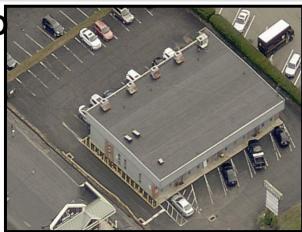

### **Property Information**

| Total Building SF   | 5510            |
|---------------------|-----------------|
| Available SF        | 1102 +/- SF     |
| Year Built          | 1984            |
| Ceiling Height      | N/A             |
| City Water / Well   | Well            |
| City Sewer / Septic | Septic          |
| Sprinkler           | No              |
| Loading Dock        | No              |
| Overhead Door       | No              |
| Construction        | Cedar / Redwood |
| HVAC                | Forced Hot Air  |
| Electric Service    | TBD             |
| Gas                 | Yes             |
| Column Spacing      | N/A             |
| # of Floors         | 1               |
| Land Area           | TBD             |
| Parking             | Parking Lot     |
| Bathrooms           | Average         |
| Frontage            | 127'            |
| Zoning              | C-2             |
| Assessment          | \$126,100       |
| Common Charges      | \$300 / month   |
| Mill Rate           | 32.59           |
| Taxes               | \$4110          |
| Taxes / SF          | \$3.72          |
|                     |                 |