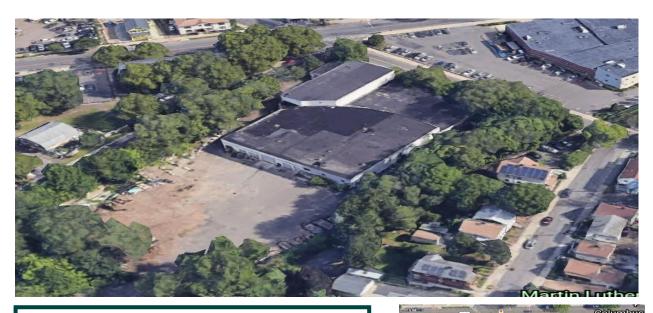

# AVAILABLE IMMEDIATELY FOR LEASE 39,000+/- SF LIGHT INDUSTRIAL BUILDING 525 ELLA GRASSO BLVD (aka 2 Thorn St.) NEW HAVEN, CT 06519

FOR LEASE: \$6.00 / SF NNN

39,000+/-SF
Unique Industrial Building
Large Outside Storage Area

### Comments:

Available Immediately for Short Term Lease (1-2 Years). 39,000+/- Light Industrial Building located off Ella Grasso Blvd aka 2 Thorn Street New Haven, CT. Sitting on 2.22 Acres, this property has a large fenced yard, 4 drive-in doors and multiple Loading Docks. Building has 12' – 20' Ceilings. Easily accessed from Exit 44 off I-95 and I-91. Large outside storage area. Tenant should verify square footage. Available immediately. Owner wants it leased quickly.