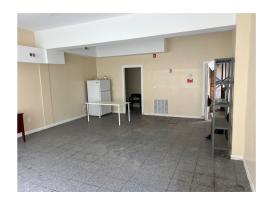

## Office/Retail Open floor plan

- 570 SF open floor plan w ensuite bathroom
- Great Visibility from Westerleigh Rd
- Abundant natural light w open window
- Directly across from McGills Service Center
- On Street Parking
- •Ideal for office or retail

#### Comments:

Visibility from Whalley Avenue across from McGills Garage and next door to the Martial Arts Studio. Open floor plan for retail or office with ensuite bathroom. Off Street parking for one car and plenty of on street parking. Convenient to stores and restaurants. Close to entrance and exit to Route 15.