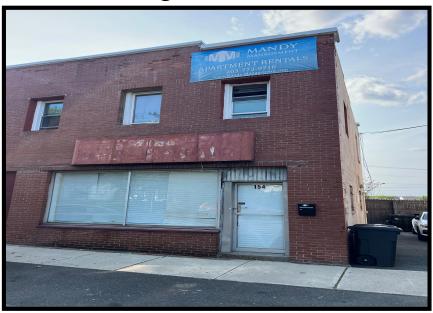

# FOR LEASE 570 SF Retail/Office off Whalley Ave

154 Westerleigh Ave New Haven, CT

## Office/Retail Open floor plan

- 570 SF open floor plan w ensuite bathroom
- Great Visibility from Westerleigh Rd
- Abundant natural light w open window
- Directly across from McGills Service Center
- On Street Parking
- •Ideal for office or retail

#### Comments:

Visibility from Whalley Avenue across from McGills Garage and next door to the Martial Arts Studio. Open floor plan for retail or office with ensuite bathroom. Off Street parking for one car and plenty of on street parking. Convenient to stores and restaurants. Close to entrance and exit to Route 15.