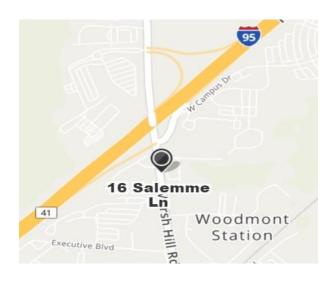

# 16 & 22 Salemme Lane, Orange, CT 06477

\$2,000,000

2.03 Acres
Industrial Site Available

- Zoned Light Industrial
- Level Site
- Hotels nearby
- Immediately off I-95, Exit 41
- Private setting
- End of Cul de Sac

## 16-22 Salemme Lane, Orange, CT 06477