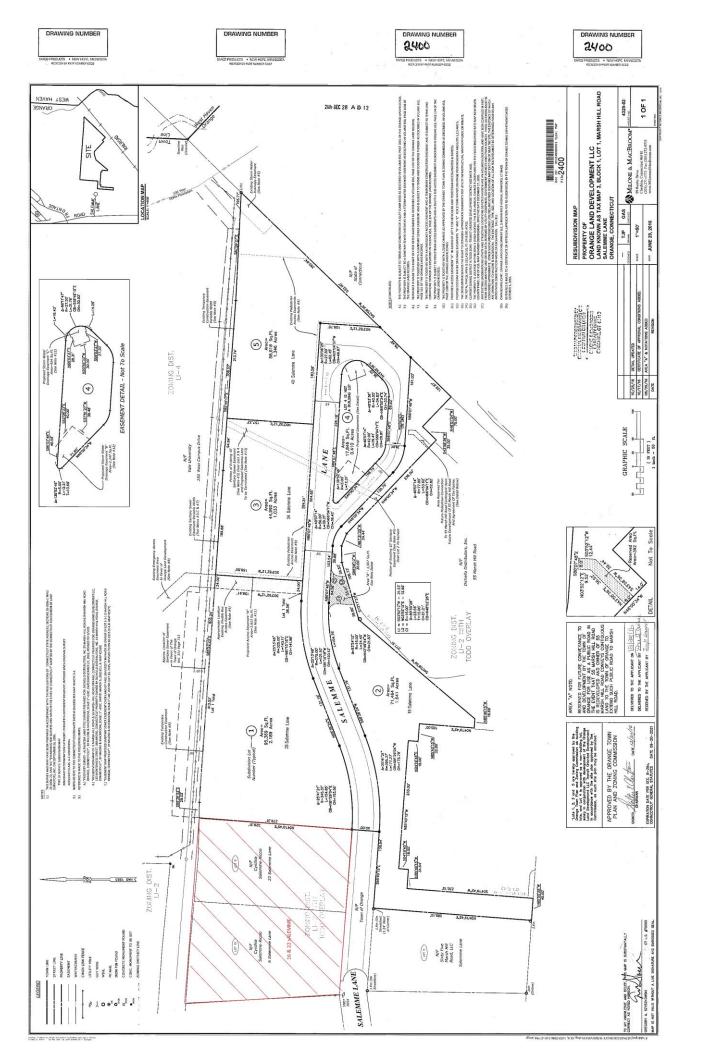

## 16-22 Salemme Lane, Orange, CT 06477

#### Comments:

Rare Light Industrial property right off of Exit 41 at I-95. Level land at the end of a cul de sac. Safe area with private setting. Electricity available. Needs Water, Sewer & Gas.

Ken Ginsberg Broker (203) 376-6266 ken@kngrealty.com