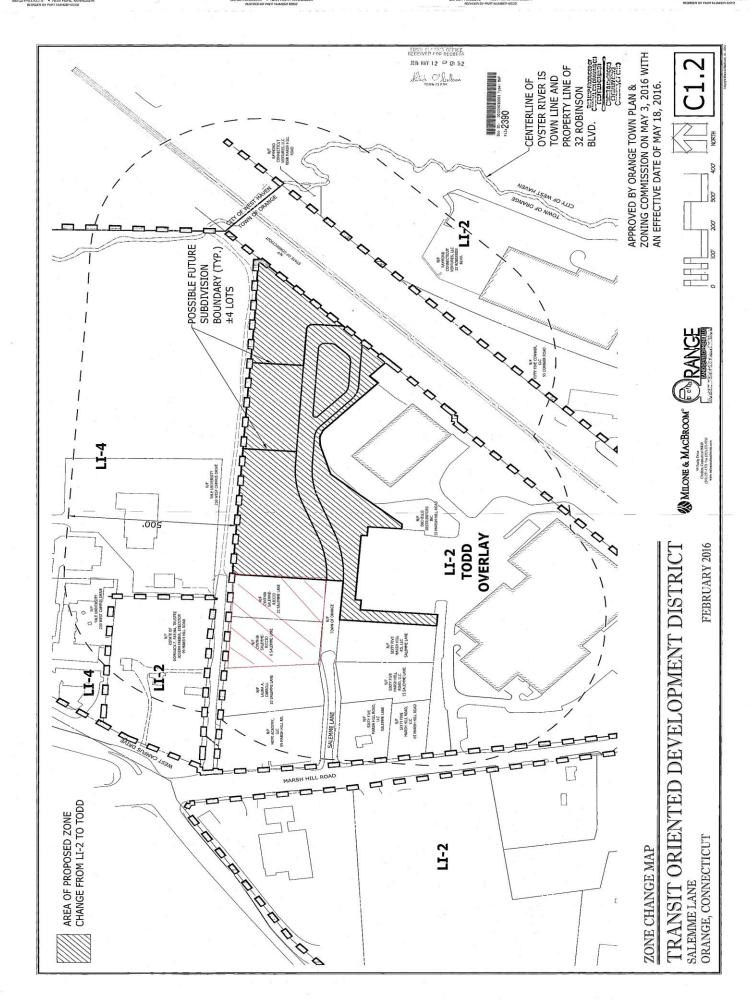

## 16-22 Salemme Lane, Orange, CT 06477

#### Comments:

Rare Light Industrial property right off of Exit 41 at I-95. Level land at the end of a cul de sac. Safe area with private setting. Electricity available. Needs Water, Sewer & Gas.

Ken Ginsberg Broker (203) 376-6266 ken@kngrealty.com