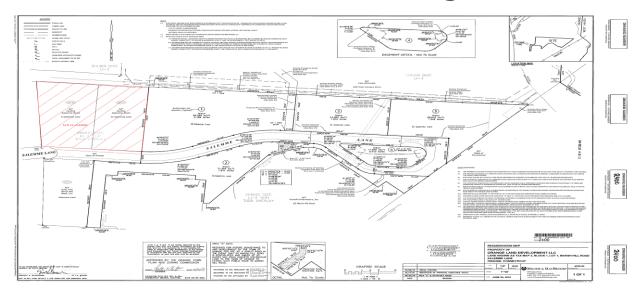

## 16-22 Salemme Lane, Orange, CT 06477

#### Comments:

Rare Light Industrial property right off of Exit 41 at I-95. Level land at the end of a cul de sac. Safe area with private setting. Electricity available. Needs Water, Sewer & Gas.

Ken Ginsberg Broker (203) 376-6266 ken@kngrealty.com