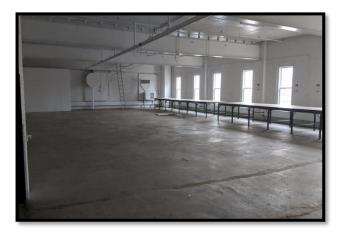

- 25,500 SF Artist space, R&D, Biotech, Warehouse & Assembly
- 16' High Ceilings
- High Capacity Freight Elevator
- Overhead doors & loading dock
- 600 Amp 3 Phase Electrical
- Office and Open Space on 2<sup>nd</sup> floor

## Comments:

25,500 SF available for sale at \$2,450,000 or lease at \$6.50/SF NNN. Potential Artist Space, R & D, Biotech, Warehouse or Light Manufacturing/Assembly use. Space has voluminous 16' ceilings and High Capacity Freight Elevator, as well as overhead doors, loading dock, and 600 Amp 3 Phase Electrical. Office and Open Space on second floor and spectacular views of Q Bridge, Quinnipiac River, and New Haven Skyline. Excellent visibility. Access to I-91 & I-95.