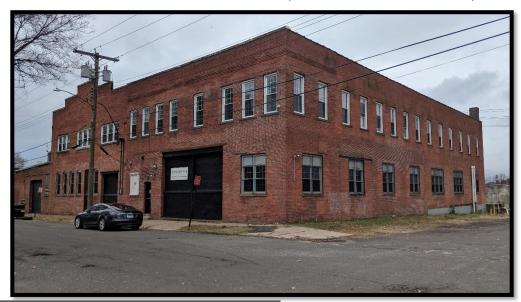

## 25,500 SF Biotech, Artisan, Warehouse AVAILABLE FOR SALE or LEASE

20 aka 26 Mill Street, New Haven, CT

FOR SALE: \$2,450,000 FOR LEASE: \$6.50/SF NNN

Warehouse
Artist's space, R & D, Biotech,
Assembly or Light Manufacturing

## Comments:

25,500 SF available for sale at \$2,450,000 or lease at \$6.50/SF NNN. Potential Artist Space, R & D, Biotech, Warehouse or Light Manufacturing/Assembly use. Space has voluminous 16' ceilings and High Capacity Freight Elevator, as well as overhead doors, loading dock, and 600 Amp 3 Phase Electrical. Office and Open Space on second floor and spectacular views of Q Bridge, Quinnipiac River, and New Haven Skyline. Excellent visibility. Access to I-91 & I-95.