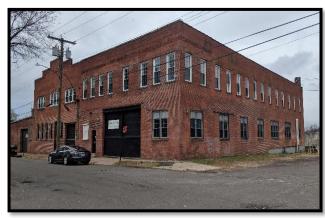

## 25,500 SF Biotech, Artisan, Warehouse AVAILABLE FOR SALE or LEASE

20 aka 26 Mill Street, New Haven, CT

FOR SALE: \$2,450,000 FOR LEASE: \$6.50/SF NNN

Warehouse
Artist's space, R & D, Biotech,
Assembly or Light Manufacturing

## Comments:

25,500 SF available for sale at \$2,450,000 or lease at \$6.50/SF NNN. Potential Artist Space, R & D, Biotech, Warehouse or Light Manufacturing/Assembly use. Space has voluminous 16' ceilings and High Capacity Freight Elevator, as well as overhead doors, loading dock, and 600 Amp 3 Phase Electrical. Office and Open Space on second floor and spectacular views of Q Bridge, Quinnipiac River, and New Haven Skyline. Excellent visibility. Access to I-91 & I-95.