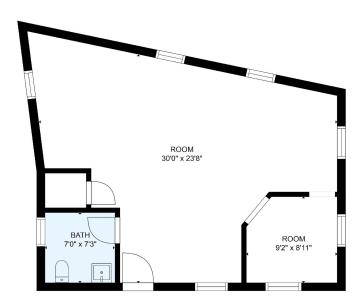

y. HLWD Commercial makes no guarantees, representations or warranties of any kind, expressed or implied, regarding the information including, but not limited to, warranties of content, accuracy and reliability. Any interested party should undertake their own inquiries as to the accuracy of the information. HLWD Commercial excludes unequivocally all inferred or implied terms, conditions and warranties arising out of this document and excludes all liability for loss and damages arising there from. This publication is the copyrighted property of HLWD Commercial and/or its licensor(s). ©2018. All rights reserved.

Houlihan Lawrence Wareck D'Ostilio
New Haven \* Milford \* Woodbridge \* Branford \* Old Saybrook



# New Haven \* Milford \* Woodbridge \* Branford \* Old Saybrook

### Retail #3





GROSS INTERNAL AREA FLOOR 1: 675 sq. ft TOTAL: 675 qq. ft