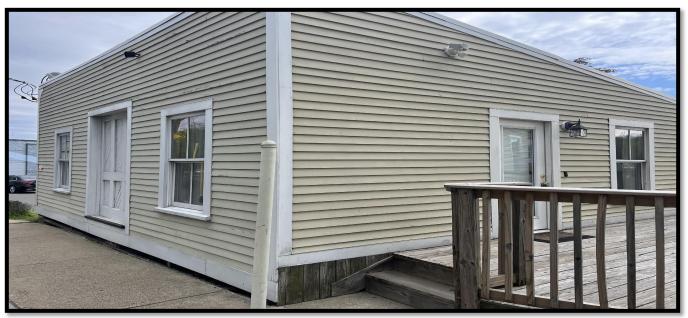

# FOR LEASE 675 +/- SF 1<sup>st</sup> Floor Rear Studio

1 Grand Avenue Retail #3, New Haven, CT 06513

FOR LEASE \$1,500 / mo plus Utilities

Ideal for Retail, Office, Artists' Studio, Commercial

- 675 +/- SF Retail/ Office spaces overlooking the Quinnipiac River
- Open floorplan 11' Ceilings
- Hardwood Floors
- Abundant natural light
- Windows face Grand Ave and the Quinnipiac River
- Off street Parking

#### 1 Grand Ave, Retail #3, New Haven, CT

#### Comments:

Unit #3 is 675 +/- SF for \$1,500/mo + Utilities.
Retail/Office/Artist space is available for Lease. Located at the traffic light at the Grand Avenue Bridge. Plenty of windows overlooking the Quinnipiac River and is directly over the water. This unit has lots of natural light, hardwood floors and one parking space. Plenty of Charm & Personality for an art studio or calming office.