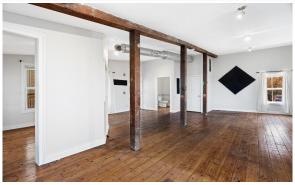

# FOR LEASE 675 +/- SF 1<sup>st</sup> Floor Rear Studio

1 Grand Avenue Retail #3, New Haven, CT 06513

FOR LEASE \$1,500 / mo plus Utilities

Ideal for Retail, Office, Artists' Studio, Commercial

- 675 +/- SF Retail/ Office spaces overlooking the Quinnipiac River
- Open floorplan 11' Ceilings
- Hardwood Floors
- Abundant natural light
- Windows face Grand Ave and the Quinnipiac River
- Off street Parking

#### Comments:

Unit #3 is 675 +/- SF for \$1,500/mo + Utilities.
Retail/Office/Artist space is available for Lease. Located at the traffic light at the Grand Avenue Bridge. Plenty of windows overlooking the Quinnipiac River and is directly over the water. This unit has lots of natural light, hardwood floors and one parking space. Plenty of Charm & Personality for an art studio or calming office.