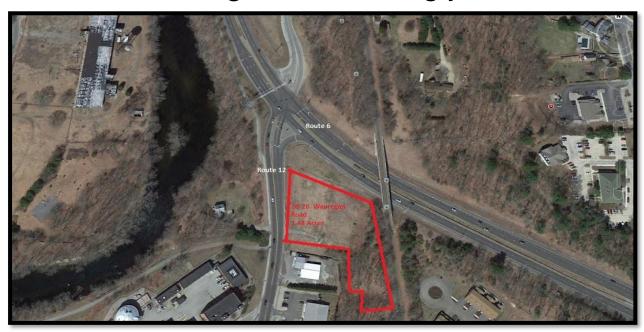

## DEVELOPMENT OPPORTUNITY SALE OR LEASE

20-26 Wauregan Rd., Killingly, CT 06239

FOR SALE: \$700,000 OR LEASE: Negotiable

corner Location on Rte 6 & Rte 12 1.48 ACRES Great Visibility! Family Dollar a

Family Dollar a

## 20-26 Wauregan Rd, Killingly, CT 06239