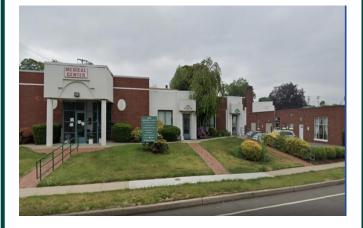

# Office/Medical Space for Lease 1,287 SF &1,174 SF Can be Combined for 2,461 SF 2080 Bridgeport Avenue, Milford CT, 06460

Plenty of Off Street Parking Move in Ready Condition

1,287 SF - \$2,500/mo plus util 1,174SF - \$2,600/mo plus util

- Currently Medical Offices
- Plenty of Off Street Parking
- Across from the Hospital
- Excellent Exposure
- Near downtown Milford and the green

WARECK D'OSTILIO

New Haven \* Milford \* Woodbridge \* Branford \* Old Saybrook

## 2080 Bridgeport Avenue, Milford CT, 06460

### Comments:

Two spaces available which can be combined to make a total of 2,461 SF. Both currently used as medical but can be used for office or service. 1,287 Sf and 1,174 SF spaces available. Retail may be permitted. Directly across the street from the Milford Hospital.