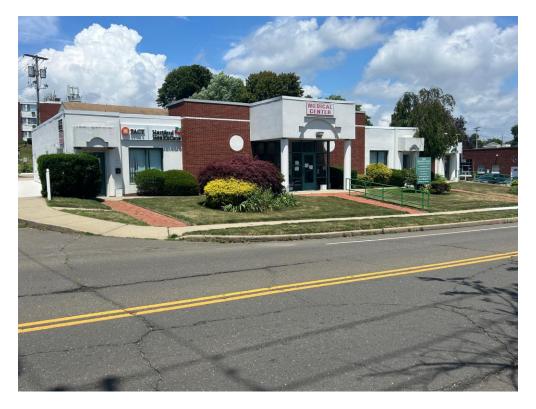

# Office/Medical Space for Lease 1,287 SF &1,174 SF Can be Combined for 2,461 SF 2080 Bridgeport Avenue, Milford CT, 06460

Plenty of Off Street Parking Move in Ready Condition

1,287 SF - \$2,500/mo plus util 1,174SF - \$2,600/mo plus util

- Currently Medical Offices
- Plenty of Off Street Parking
- Across from the Hospital
- Excellent Exposure
- Near downtown Milford and the green

WARECK D'OSTILIO

New Haven \* Milford \* Woodbridge \* Branford \* Old Saybrook

### Comments:

Two spaces available which can be combined to make a total of 2,461 SF. Both currently used as medical but can be used for office or service. 1,287 Sf and 1,174 SF spaces available. Retail may be permitted. Directly across the street from the Milford Hospital.