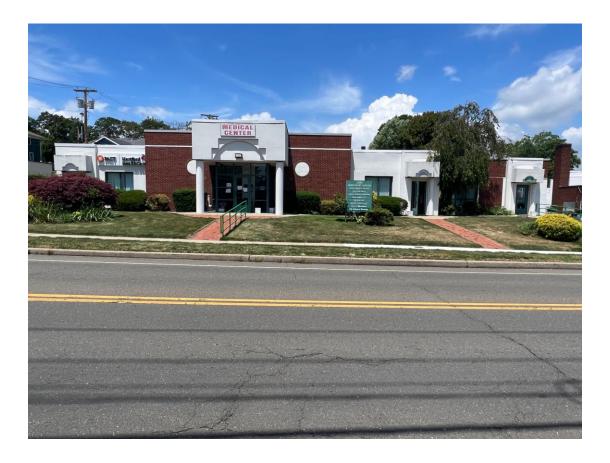

# Office/Medical Space for Lease 1,287 SF &1,174 SF Can be Combined for 2,461 SF 2080 Bridgeport Avenue, Milford CT, 06460

Plenty of Off Street Parking Move in Ready Condition

1,287 SF - \$2,500/mo plus util 1,174SF - \$2,600/mo plus util

- Currently Medical Offices
- Plenty of Off Street Parking
- Across from the Hospital
- Excellent Exposure
- Near downtown Milford and the green

WARECK D'OSTILIO

New Haven \* Milford \* Woodbridge \* Branford \* Old Saybrook

### Comments:

Two spaces available which can be combined to make a total of 2,461 SF. Both currently used as medical but can be used for office or service. 1,287 Sf and 1,174 SF spaces available. Retail may be permitted. Directly across the street from the Milford Hospital.