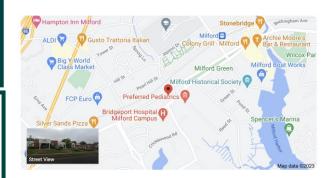

- Currently Medical Offices
- Plenty of Off Street Parking
- Across from the Hospital
- Excellent Exposure
- Near downtown Milford and the green

WARECK D'OSTILIO

New Haven \* Milford \* Woodbridge \* Branford \* Old Saybrook

### Comments:

Two spaces available which can be combined to make a total of 2,461 SF. Both currently used as medical but can be used for office or service. 1,287 Sf and 1,174 SF spaces available. Retail may be permitted. Directly across the street from the Milford Hospital.