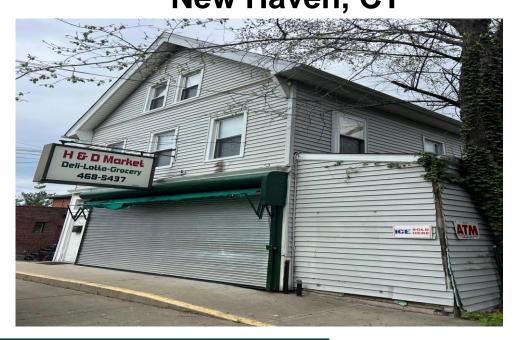

## 1,100 SF RETAIL SPACE AVAILABLE FOR LEASE 686 QUINNIPIAC AVE New Haven, CT

1,100 +/- SF FOR LEASE

\$1500 / Month plus Utilities, Trash & Snow

- Former Convenience Store
- Could be retail, convenience, office
- Located near Grand Ave on the Quinnipiac River
- Excellent visibility right on the street
- Large picture windows

## 686 Quinnipiac Avenue, New Haven, CT

## Comments:

Formerly a convenience store, this space can be redecorated with some paint and floor covering and go back to a convenience store or can be converted to retail Located close to Grand Avenue and Le Grand Vin, the rear of this property overlooks the Quinnipiac River. Rear parking lot provides plenty of off-street parking. Possible conversion to restaurant. Offered inexpensively at \$1,500/mo plus utilities, rubbish and snow.