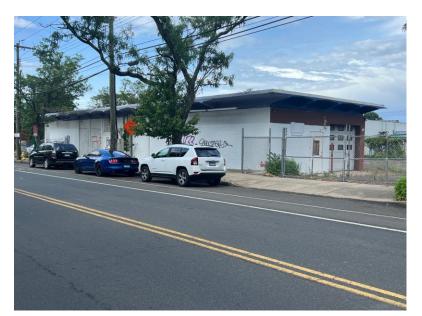

# 2 Buildings Available 3,752 SF and 1,440 Sf on Corner Lot

654 and 630 Grand Avenue, New Haven, CT

## FOR SALE \$520,000

3,752 SF -Retail 1,440 SF Former Pizza Takeout Corner Lot

- Busy Grand Avenue
- High Visibility
- Retail Building with lots of Windows and partial bsmt
- Off Street Parking
- Corner location
- LI zone provides for a variety of uses.