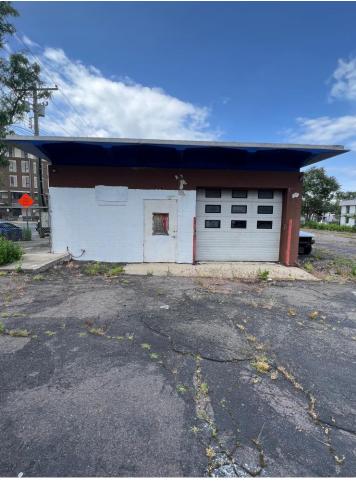

# 2 Buildings Available 3,752 SF and 1,440 Sf on Corner Lot

654 and 630 Grand Avenue, New Haven, CT

## FOR SALE \$520,000

3,752 SF -Retail 1,440 SF Former Pizza Takeout Corner Lot

- Busy Grand Avenue
- High Visibility
- Retail Building with lots of Windows and partial bsmt
- Off Street Parking
- Corner location
- LI zone provides for a variety of uses.

#### Comments:

3,752 SF of former retail space and 1,440 SF of former pizza parlor space. Both spaces will be sold vacant. Great for Owner User – Off and On Street parking Great retail location in an up and coming area. New property owners next door which is currently under renovation. First time available in almost 30 years. Priced right for developer or owner user. Ken Ginsberg Broker (203) 376-6266 ken@kngrealty.com