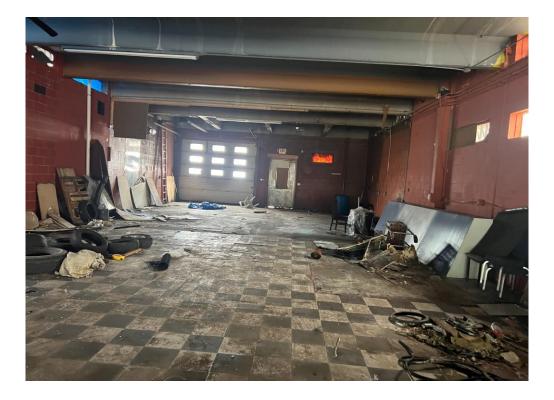

## FOR SALE \$520,000

3,752 SF -Retail 1,440 SF Former Pizza Takeout Corner Lot

- Busy Grand Avenue
- High Visibility
- Retail Building with lots of Windows and partial bsmt
- Off Street Parking
- Corner location
- LI zone provides for a variety of uses.

#### Comments:

3,752 SF of former retail space and 1,440 SF of former pizza parlor space. Both spaces will be sold vacant. Great for Owner User – Off and On Street parking Great retail location in an up and coming area. New property owners next door which is currently under renovation. First time available in almost 30 years. Priced right for developer or owner user. Ken Ginsberg Broker (203) 376-6266 ken@kngrealty.com