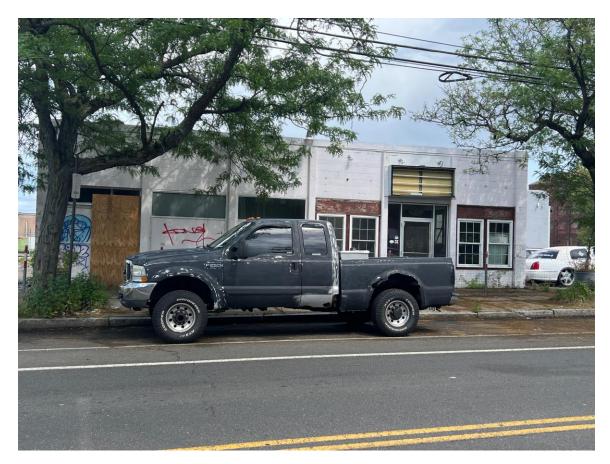

# 2 Buildings Available 3,752 SF and 1,440 Sf on Corner Lot

654 and 630 Grand Avenue, New Haven, CT

## FOR SALE \$520,000

3,752 SF -Retail 1,440 SF Former Pizza Takeout Corner Lot

- Busy Grand Avenue
- High Visibility
- Retail Building with lots of Windows and partial bsmt
- Off Street Parking
- Corner location
- LI zone provides for a variety of uses.