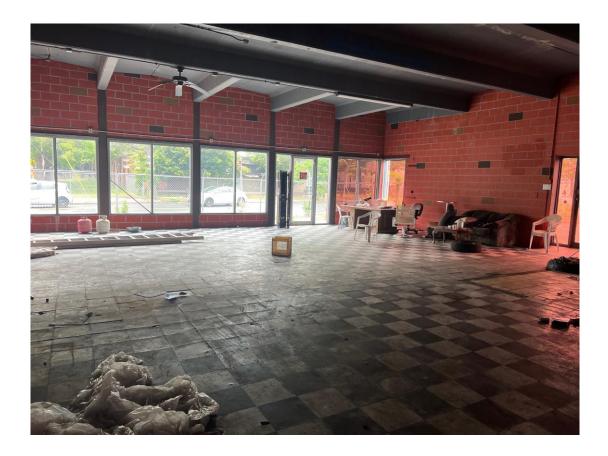

## FOR SALE \$520,000

3,752 SF -Retail 1,440 SF Former Pizza Takeout Corner Lot

- Busy Grand Avenue
- High Visibility
- Retail Building with lots of Windows and partial bsmt
- Off Street Parking
- Corner location
- LI zone provides for a variety of uses.

#### Comments:

3,752 SF of former retail space and 1,440 SF of former pizza parlor space. Both spaces will be sold vacant. Great for Owner User – Off and On Street parking Great retail location in an up and coming area. New property owners next door which is currently under renovation. First time available in almost 30 years. Priced right for developer or owner user. Ken Ginsberg Broker (203) 376-6266 ken@kngrealty.com