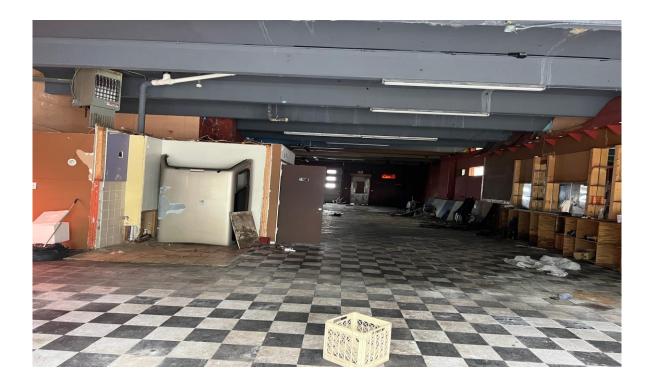

## FOR SALE \$520,000

3,752 SF -Retail 1,440 SF Former Pizza Takeout Corner Lot

- Busy Grand Avenue
- High Visibility
- Retail Building with lots of Windows and partial bsmt
- Off Street Parking
- Corner location
- LI zone provides for a variety of uses.

#### Comments:

3,752 SF of former retail space and 1,440 SF of former pizza parlor space. Both spaces will be sold vacant. Great for Owner User – Off and On Street parking Great retail location in an up and coming area. New property owners next door which is currently under renovation. First time available in almost 30 years. Priced right for developer or owner user. Ken Ginsberg Broker (203) 376-6266 ken@kngrealty.com