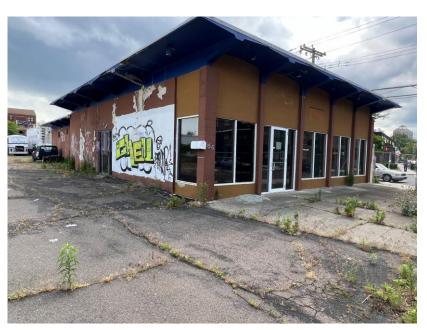

# 2 Buildings Available 3,752 SF and 1,440 Sf on Corner Lot

654 and 630 Grand Avenue, New Haven, CT

## FOR SALE \$520,000

3,752 SF -Retail 1,440 SF Former Pizza Takeout Corner Lot

- Busy Grand Avenue
- High Visibility
- Retail Building with lots of Windows and partial bsmt
- Off Street Parking
- Corner location
- LI zone provides for a variety of uses.

#### Comments:

3,752 SF of former retail space and 1,440 SF of former pizza parlor space. Both spaces will be sold vacant. Great for Owner User – Off and On Street parking Great retail location in an up and coming area. New property owners next door which is currently under renovation. First time available in almost 30 years. Priced right for developer or owner user. Ken Ginsberg Broker (203) 376-6266 ken@kngrealty.com