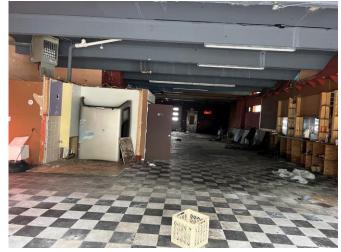

## FOR SALE \$520,000

3,752 SF -Retail 1,440 SF Former Pizza Takeout Corner Lot

- Busy Grand Avenue
- High Visibility
- Retail Building with lots of Windows and partial bsmt
- Off Street Parking
- Corner location
- LI zone provides for a variety of uses.

#### Comments:

3,752 SF of former retail space and 1,440 SF of former pizza parlor space. Both spaces will be sold vacant. Great for Owner User – Off and On Street parking Great retail location in an up and coming area. New property owners next door which is currently under renovation. First time available in almost 30 years. Priced right for developer or owner user. Ken Ginsberg Broker (203) 376-6266 ken@kngrealty.com