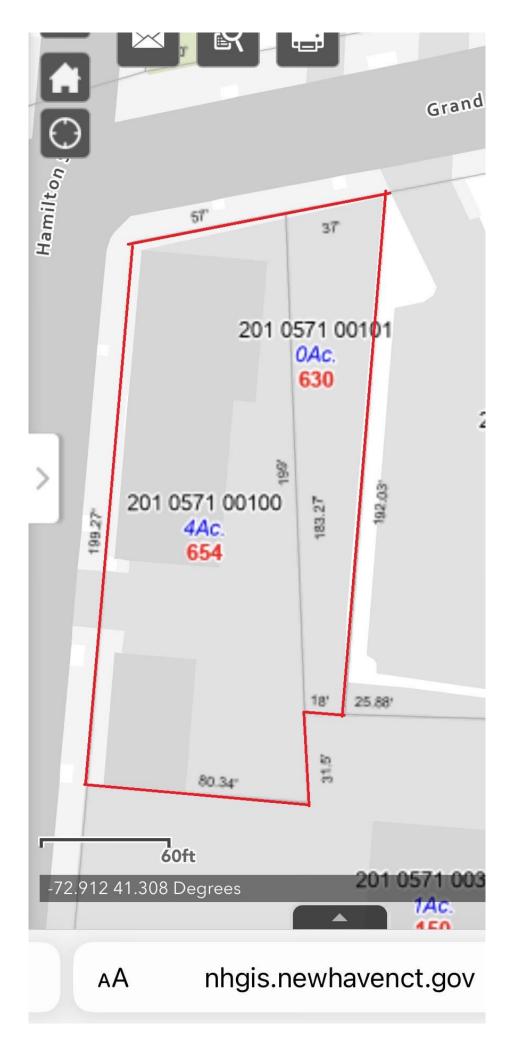

Houlihan Lawrence Wareck D'Ostilio New Haven \* Milford \* Woodbridge \* Branford \* Old Saybrook

WARECK D'OSTILIO

New Haven \* Milford \* Woodbridge \* Branford \* Old Saybrook

| 3,752 & 1,440 SF             |
|------------------------------|
| 3,752 & 1,440 SF             |
| 1968 & 1962                  |
| 12' & 14'                    |
| City Water                   |
| City Sewer                   |
| N/A                          |
| N/A                          |
| N/A                          |
| N/A                          |
| TBD                          |
| TBD                          |
| Gas                          |
| N/A                          |
| Lgr Builing has bsmt (1,800) |
| Yes (18 spots)               |
| Yes                          |
| 199' on Hamilton &           |
| 94' on Grand Avenue          |
| IL                           |
| 0.32 acres                   |
| N/A                          |
| \$12,223                     |
| N/A                          |
|                              |

### 654 and 630 Grand Avenue, New Haven, CT