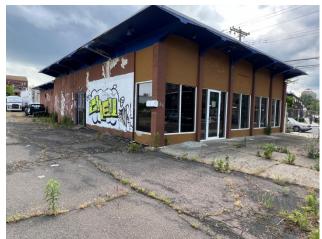

# 2 Buildings Available 3,752 SF and 1,440 Sf on Corner Lot

654 and 630 Grand Avenue, New Haven, CT

## FOR SALE \$520,000

3,752 SF -Retail 1,440 SF Former Pizza Takeout Corner Lot

- Busy Grand Avenue
- High Visibility
- Retail Building with lots of Windows and partial bsmt
- Off Street Parking
- Corner location
- LI zone provides for a variety of uses.

#### Comments:

3,752 SF of former retail space and 1,440 SF of former pizza parlor space. Both spaces will be sold vacant. Great for Owner User – Off and On Street parking Great retail location in an up and coming area. New property owners next door which is currently under renovation. First time available in almost 30 years. Priced right for developer or owner user. Ken Ginsberg Broker (203) 376-6266 ken@kngrealty.com