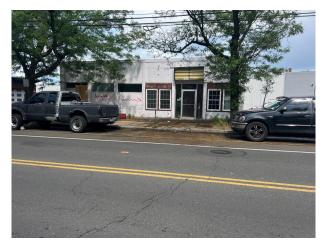

# 2 Buildings Available 3,752 SF and 1,440 Sf on Corner Lot

654 and 630 Grand Avenue, New Haven, CT

## FOR SALE \$520,000

3,752 SF -Retail 1,440 SF Former Pizza Takeout Corner Lot

- Busy Grand Avenue
- High Visibility
- Retail Building with lots of Windows and partial bsmt
- Off Street Parking
- Corner location
- LI zone provides for a variety of uses.

#### Comments:

3,752 SF of former retail space and 1,440 SF of former pizza parlor space. Both spaces will be sold vacant. Great for Owner User – Off and On Street parking Great retail location in an up and coming area. New property owners next door which is currently under renovation. First time available in almost 30 years. Priced right for developer or owner user. Ken Ginsberg Broker (203) 376-6266 ken@kngrealty.com