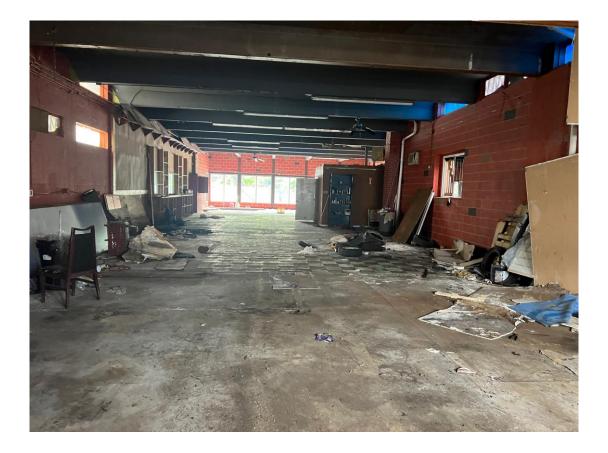

## FOR SALE \$520,000

3,752 SF -Retail 1,440 SF Former Pizza Takeout Corner Lot

- Busy Grand Avenue
- High Visibility
- Retail Building with lots of Windows and partial bsmt
- Off Street Parking
- Corner location
- LI zone provides for a variety of uses.

#### Comments:

3,752 SF of former retail space and 1,440 SF of former pizza parlor space. Both spaces will be sold vacant. Great for Owner User – Off and On Street parking Great retail location in an up and coming area. New property owners next door which is currently under renovation. First time available in almost 30 years. Priced right for developer or owner user. Ken Ginsberg Broker (203) 376-6266 ken@kngrealty.com