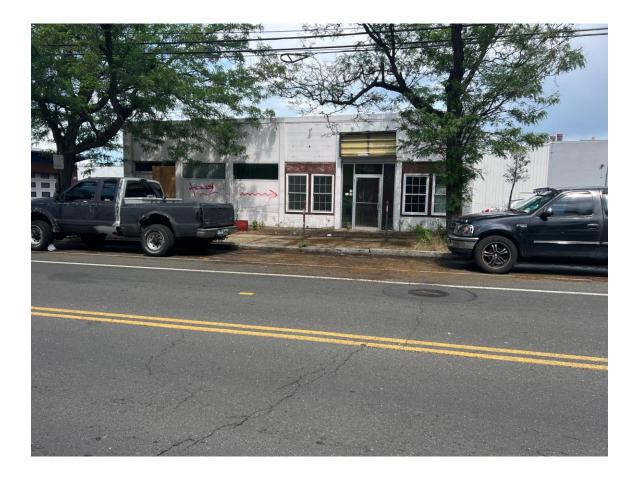

# 2 Buildings Available 3,752 SF and 1,440 Sf on Corner Lot

654 and 630 Grand Avenue, New Haven, CT

## FOR SALE \$520,000

3,752 SF -Retail 1,440 SF Former Pizza Takeout Corner Lot

- Busy Grand Avenue
- High Visibility
- Retail Building with lots of Windows and partial bsmt
- Off Street Parking
- Corner location
- LI zone provides for a variety of uses.