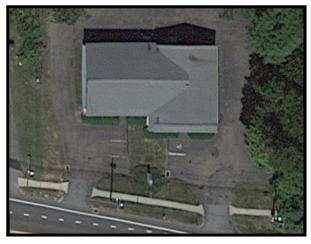

# 10,963 SF Multi Tenanted Automotive Property FOR SALE

598-606 Main St, East Haven, CT 06512

For Sale: \$2,000,000

- 4 Tenant Auto Based Property
- Strong Income Upside Potential
- Auto Dealership
- Car Detailing
- Laundromat
- Investment or Possible Owner Occupied
- 10,963 SF Building on 0.67 acres
- Across from Rite Aid
- Upside Potential
- Occupied by 4 Tenants
- · Close to I-95 exit 50
- · Possible Car Wash

#### Comments:

This 10,963 SF Retail building on .67 Acres is available for Sale as an Investment or collect rent from tenants and operate your own business. Laundromat on longer term lease. Auto Dealershsip and Car Detailing High visibility across from Rite Aid on Main St easily accessible and very close to Exit 50 off I-95. Currently occupied by 4 tenants. Possible Car Wash.