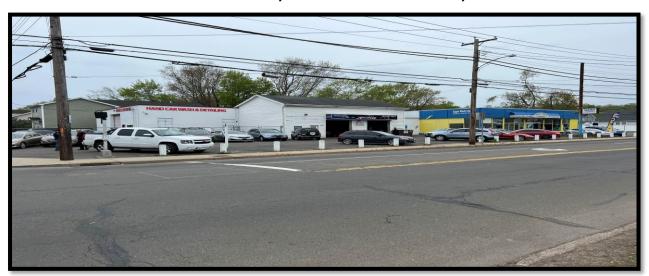

# 10,963 SF Multi Tenanted Automotive Property FOR SALE

598-606 Main St, East Haven, CT 06512

For Sale: \$2,000,000

- 4 Tenant Auto Based Property
- Strong Income Upside Potential
- Auto Dealership
- Car Detailing
- Laundromat
- Investment or Possible Owner Occupied
- 10,963 SF Building on 0.67 acres
- Across from Rite Aid
- Upside Potential
- Occupied by 4 Tenants
- · Close to I-95 exit 50
- · Possible Car Wash

#### Comments:

This 10,963 SF Retail building on .67 Acres is available for Sale as an Investment or collect rent from tenants and operate your own business. Laundromat on longer term lease. Auto Dealershsip and Car Detailing High visibility across from Rite Aid on Main St easily accessible and very close to Exit 50 off I-95. Currently occupied by 4 tenants. Possible Car Wash.