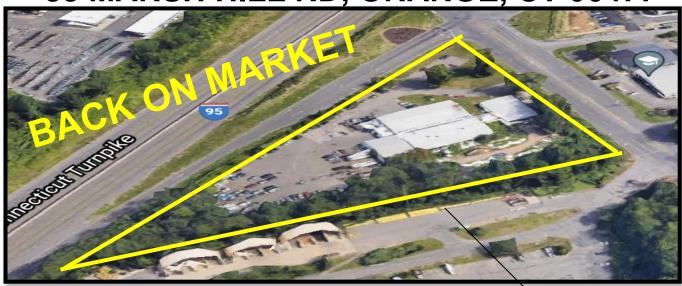

## **WAREHOUSE / DISTRIBUTION SITE**

4.52 ACRES ALONG I-95

FOR SALE

88 MARSH HILL RD, ORANGE, CT 06477

**DEVELOPMENT PROPERTY** FOR SALE: \$3,900,000

IMMEDIATELY OFF EXIT 41, I-95 750' FRONTAGE ALONG I-95

- 4.52 Acres of Level Land
- At the end of Exit 41, I-95
- 750' Frontage along I-95, visible from the highway
- Stone's throw from Yale Campus West, UI, Southern CT Gas and the FedEx Hub
- Near new Homewood Suites by Hilton and Courtyard Marriott

## 88 Marsh Hill Rd, Orange, CT 06477

<u>Comments:</u> Ideal for Warehouse or Distribution business that will benefit from being close to the highway. Located immediately off Exit 41 off I-95. 4.52 Acres of Level Land. Directly across the street from the new Homewood Suites by Hilton and near Courtyard by Marriott. Stone's throw from Yale Campus West, UI, Southern CT Gas, & FedEx. 750' Frontage along I-95 - Visible from the highway.