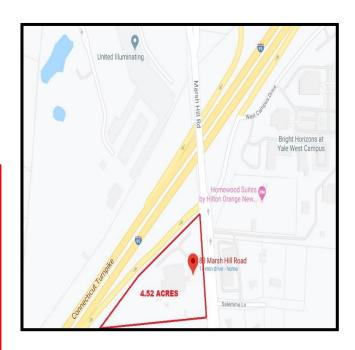

## **WAREHOUSE / DISTRIBUTION SITE**

4.52 ACRES ALONG I-95

FOR SALE

88 MARSH HILL RD, ORANGE, CT 06477

**DEVELOPMENT PROPERTY** FOR SALE: \$3,900,000

IMMEDIATELY OFF EXIT 41, I-95 750' FRONTAGE ALONG I-95

- 4.52 Acres of Level Land
- At the end of Exit 41, I-95
- 750' Frontage along I-95, visible from the highway
- Stone's throw from Yale Campus West, UI, Southern CT Gas and the FedEx Hub
- Near new Homewood Suites by Hilton and Courtyard Marriott

## 88 Marsh Hill Rd, Orange, CT 06477

<u>Comments:</u> Ideal for Warehouse or Distribution business that will benefit from being close to the highway. Located immediately off Exit 41 off I-95. 4.52 Acres of Level Land. Directly across the street from the new Homewood Suites by Hilton and near Courtyard by Marriott. Stone's throw from Yale Campus West, UI, Southern CT Gas, & FedEx. 750' Frontage along I-95 - Visible from the highway.