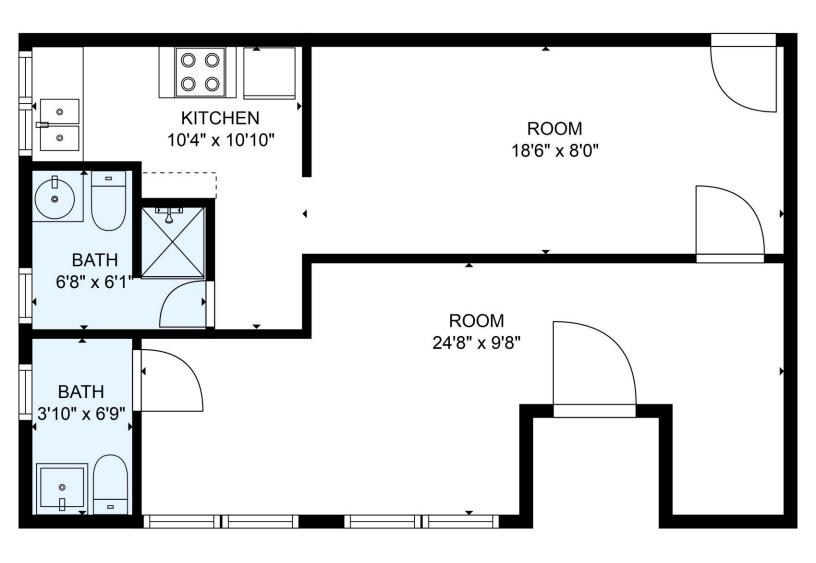

## \$1,000 / Month plus Utilities

- 600 SF +/- Retail or Office
- Could be hair or nail salon, or office
- Located near West Haven Green on Main Street near Zuppardi's Pizza
- Excellent visibility
- Large picture windows
- 2 Bathroom w shower
- Kitchenette
- Off Street Parking

#### Comments:

This space is perfect for a small office or retail space such as a hair or nail salon. The building is right on Main Street around the corner from world famous Zuppardi's Pizza. Visibility is excellent as there is only a sidewalk between the building and the street. The space is currently configured for a reception area in the front with an office in the back but the wall can be taken down to create an open floor plan. There are two, yes two bathrooms in this space, one with a shower! There is also a full kitchen. This space won't last long. A bargain at only \$1,000/mo plus utilities. Call Ken Ginsberg 203-376-6266.

Houlihan Lawrence Wareck D'Ostilio
New Haven \* Milford \* Woodbridge \* Branford \* Old Saybrook

GROSS INTERNAL AREA
FLOOR 1: 496 sq. ft
TOTAL: 496 sq. ft
MEASUREMENTS ARE CALCULATED BY CUBICASA TECHNOLOGY. DEEMED HIGHLY RELIABLE BUT NOT GUARANTEED.