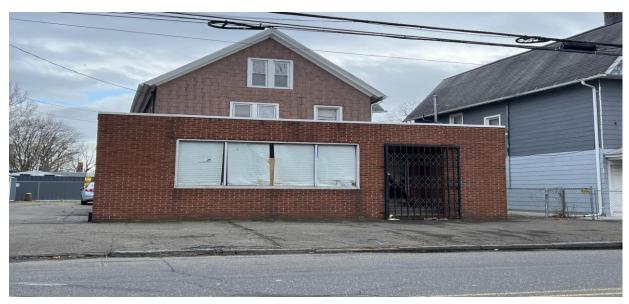

# 600+/- SF OFFICE SPACE AVAILABLE FOR LEASE

# 212 Main Street West Haven, CT 06516

### 600 +/- SF FOR LEASE

## \$1,000 / Month plus Utilities

- 600 SF +/- Retail or Office
- Could be hair or nail salon, or office
- Located near West Haven Green on Main Street near Zuppardi's Pizza
- Excellent visibility
- Large picture windows
- 2 Bathroom w shower
- Kitchenette
- Off Street Parking

#### Comments:

This space is perfect for a small office or retail space such as a hair or nail salon. The building is right on Main Street around the corner from world famous Zuppardi's Pizza. Visibility is excellent as there is only a sidewalk between the building and the street. The space is currently configured for a reception area in the front with an office in the back but the wall can be taken down to create an open floor plan. There are two, yes two bathrooms in this space, one with a shower! There is also a full kitchen. This space won't last long. A bargain at only \$1,000/mo plus utilities. Call Ken Ginsberg 203-376-6266.