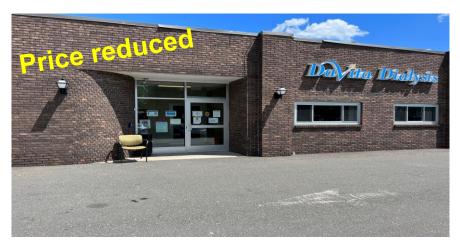

## AVAILABLE FOR LEASE RETAIL/MEDICAL/OFFICE 978 SF

# 3000 Dixwell Ave, Hamden, CT 06518

Join Quest Diagnostics and DaVita Dialysis

978 SF \$1,800/mo plus Utilities

- Raw space w ensuite bathroom ready for your fit out
- Owner will provide space in 'vanilla box' condition
- Owner to install Storefront Door to Parking Lot
- Close to Restaurants & Center of Town
- .4 miles from Exit 62 off the Merritt Pkwy

#### Comments:

Highly Visible Retail or Office space available for lease. Ensuite bathroom. New HVAC system to be installed. Ready for custom fit-out. Owner will provide space in 'vanilla box' condition and install new storefront door to parking area. Plenty of parking. Near center of town for restaurants and other services. .4 Miles from Exit 62 off the Merritt Pkwy.