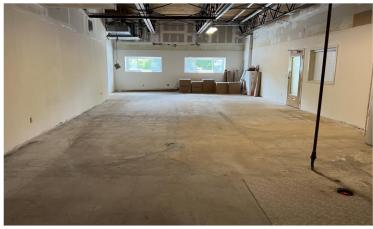

# 3000 Dixwell Ave, Hamden, CT 06518

Join Quest Diagnostics and DaVita Dialysis

978 SF \$1,800/mo plus Utilities

- Raw space w ensuite bathroom ready for your fit out
- Owner will provide space in 'vanilla box' condition
- Owner to install Storefront Door to Parking Lot
- Close to Restaurants & Center of Town
- .4 miles from Exit 62 off the Merritt Pkwy

#### Comments:

Highly Visible Retail or Office space available for lease. Ensuite bathroom. New HVAC system to be installed. Ready for custom fit-out. Owner will provide space in 'vanilla box' condition and install new storefront door to parking area. Plenty of parking. Near center of town for restaurants and other services. .4 Miles from Exit 62 off the Merritt Pkwy.