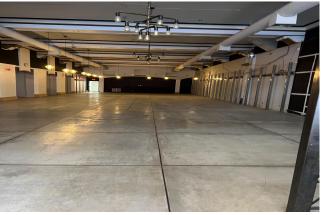

## Retail Space w/ 18' High Ceilings Open Floor Plan

- Open Retail Floor Plan
- Architectural Details w Polished Concrete Floors
- Several parking lots around building (add'l cost)
- Excellent Visibility
- Bus Stop in front
- Across street from Shoreline Train stations
- Easy Access to I-95 & I-91

#### Comments:

Street Front Retail Space with Open Floor Plan and 2 HC accessible bathrooms. 18' High Ceilings. Excellent visibility. Several parking lots adjacent & across the street, available at additional cost. Across the street from Shoreline Train Stations, near Yale University, shops and restaurants. On Bus route. EZ Access to I-91 & I-95.

# 1st Floor - Retail Space 5,874 SF

**Entrance** 

**Eating / Entertainment Area** 