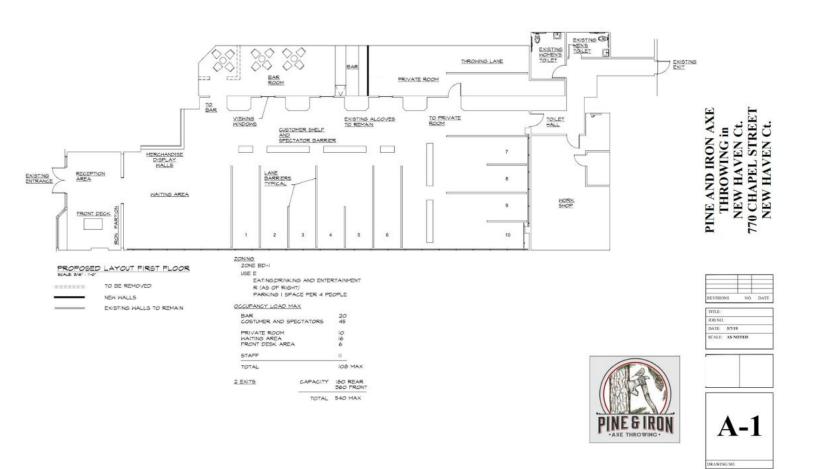

## Floorplan

# 1st Floor - Retail Space 5,874 SF

**Entrance** 

**Eating / Entertainment Area** 