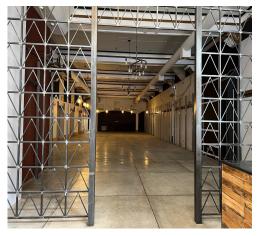

## Retail Space w/ 18' High Ceilings Open Floor Plan

- Open Retail Floor Plan
- Architectural Details w Polished Concrete Floors
- Several parking lots around building (add'l cost)
- Excellent Visibility
- Bus Stop in front
- Across street from Shoreline Train stations
- Easy Access to I-95 & I-91

#### Comments:

Street Front Retail Space with Open Floor Plan and 2 HC accessible bathrooms. 18' High Ceilings. Excellent visibility. Several parking lots adjacent & across the street, available at additional cost. Across the street from Shoreline Train Stations, near Yale University, shops and restaurants. On Bus route. EZ Access to I-91 & I-95.

# 1st Floor - Retail Space 5,874 SF

**Entrance** 

**Eating / Entertainment Area** 