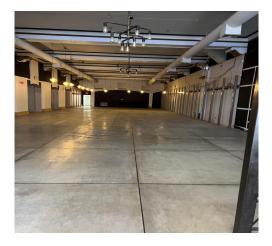

## Retail Space w/ 18' High Ceilings Open Floor Plan

- Open Retail Floor Plan
- Architectural Details w Polished Concrete Floors
- Several parking lots around building (add'l cost)
- Excellent Visibility
- Bus Stop in front
- Across street from Shoreline Train stations
- Easy Access to I-95 & I-91

#### Comments:

Street Front Retail Space with Open Floor Plan and 2 HC accessible bathrooms. 18' High Ceilings. Excellent visibility. Several parking lots adjacent & across the street, available at additional cost. Across the street from Shoreline Train Stations, near Yale University, shops and restaurants. On Bus route. EZ Access to I-91 & I-95.