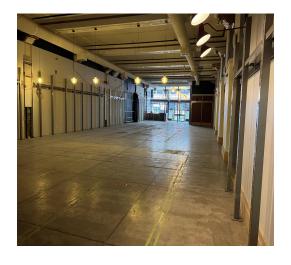

## Retail Space w/ 18' High Ceilings Open Floor Plan

- Open Retail Floor Plan
- Architectural Details w Polished Concrete Floors
- Several parking lots around building (add'l cost)
- Excellent Visibility
- Bus Stop in front
- Across street from Shoreline Train stations
- Easy Access to I-95 & I-91

#### Comments:

Street Front Retail Space with Open Floor Plan and 2 HC accessible bathrooms. 18' High Ceilings. Excellent visibility. Several parking lots adjacent & across the street, available at additional cost. Across the street from Shoreline Train Stations, near Yale University, shops and restaurants. On Bus route. EZ Access to I-91 & I-95.

# 1st Floor - Retail Space 5,874 SF

**Entrance** 

**Eating / Entertainment Area** 