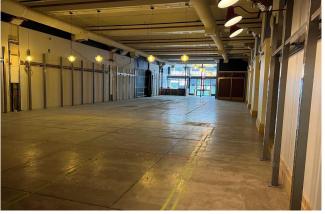

## Retail Space w/ 18' High Ceilings Open Floor Plan

- Open Retail Floor Plan
- Architectural Details w Polished Concrete Floors
- Several parking lots around building (add'l cost)
- Excellent Visibility
- Bus Stop in front
- Across street from Shoreline Train stations
- Easy Access to I-95 & I-91

#### Comments:

Street Front Retail Space with Open Floor Plan and 2 HC accessible bathrooms. 18' High Ceilings. Excellent visibility. Several parking lots adjacent & across the street, available at additional cost. Across the street from Shoreline Train Stations, near Yale University, shops and restaurants. On Bus route. EZ Access to I-91 & I-95.

# 1st Floor - Retail Space 5,874 SF

**Entrance** 

**Eating / Entertainment Area** 