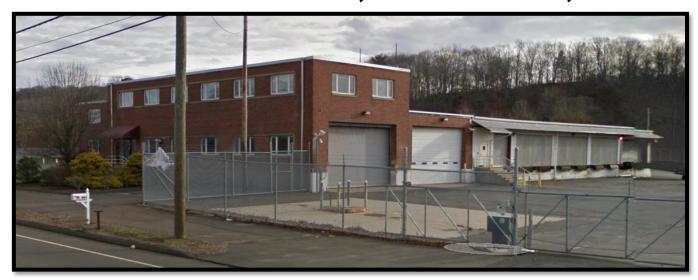

## Lease: Price upon Request

18,460 SF Building on 3.4 Acres w/
fenced in lot and Security system. 26
loading docks for large Distribution
Center with space for tractor trailer
repair. 5,000 SF of building has 20'
clearance, the rest has 12' +/-. Second
floor has 2,436 SF finished office space
w/ Central air.

- 26 Loading Docks
- 2 Bays for TT repair
- 2,436 SF 2<sup>nd</sup> floor Offices w/ A/C
- Security system w/ fenced in lot
- Expansive Parking lot
- . .2 miles from Exit 8, I-91

Houlihan Lawrence Wareck D'Ostilio
New Haven \* Milford \* Woodbridge \* Branford \* Old Saybrook

#### Comments:

This 18,460 SF building on 3.4 Acres has 26 loading docks, 2 overhead doors & 2 bays for tractor trailer repairs (w/ramp via loading dock). The 2<sup>nd</sup> floor has 2,436 SF of finished Office space and Central Air. The property is supremely suited for a Distribution Center with ample turning ratio and parking in fenced in lot with Security system. Located 0.2 miles from Exit 8 off I-91.