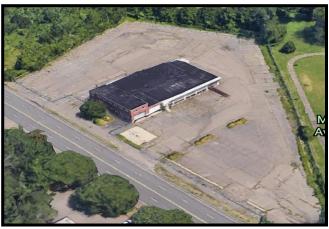

## Lease: Price upon Request

18,460 SF Building on 3.4 Acres w/
fenced in lot and Security system. 26
loading docks for large Distribution
Center with space for tractor trailer
repair. 5,000 SF of building has 20'
clearance, the rest has 12' +/-. Second
floor has 2,436 SF finished office space
w/ Central air.

#### **Property Information**

| Total Building SF   | 18,460       |
|---------------------|--------------|
| Available SF        | 18,460       |
| Year Built          | 1956         |
| Ceiling Height      | 12'+/-       |
| City Water / Well   | City Water   |
| City Sewer / Septic | City Sewer   |
| Sprinkler           | TBD          |
| Loading Dock        | 26           |
| Overhead Door       | 2            |
| Construction        | Brick        |
| HVAC                | Central A/C  |
| Electric Service    | Yes          |
| Gas                 | Yes          |
| Column Spacing      | N/A          |
| # of Floors         | 2            |
| Roof                | Flat/Rubber  |
| Parking             | Asphalt - 76 |
| Bathrooms           | 1            |
| Frontage            | 212 +/-      |
| Zoning              | CB20         |
| Acreage             | 3.4          |
| Mill Rate           | 30.71        |
| Assessment          | \$654,710    |
| Taxes               | \$20,106     |
| Taxes / SF          | \$1.09       |

#### Comments:

This 18,460 SF building on 3.4 Acres has 26 loading docks, 2 overhead doors & 2 bays for tractor trailer repairs (w/ramp via loading dock). The 2<sup>nd</sup> floor has 2,436 SF of finished Office space and Central Air. The property is supremely suited for a Distribution Center with ample turning ratio and parking in fenced in lot with Security system. Located 0.2 miles from Exit 8 off I-91.