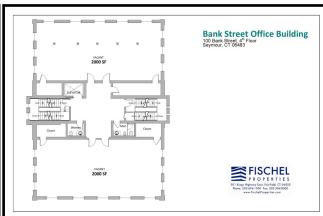

1,000 SF, 2,000 SF, & 4,000 SF Office Suites & Lofts Available

Ken Ginsberg **Broker** (203) 376-6266 ken@kngrealty.com

174 Cherry Street Milford CT 06460 (203) 787-7800

Real Living Wareck D'Ostilio

New Haven \* Milford \* Woodbridge

## **Property Information**

| Total Building SF  | 20,000 SF +/-                |
|--------------------|------------------------------|
| Available SF       | 1,000, 2,000, & 4,000 SF +/- |
| Year Built         | 1906                         |
| Ceiling Height     | 12' +/-                      |
| City Water/Well    | City Water                   |
| City Sewer/ Septic | City Sewer                   |
| HVAC               | Central Air                  |
| Electric Service   | Yes                          |
| Gas                | Yes                          |
| # of Floors        | 4                            |
| Parking            | Attached Lot                 |
| Zoning             | R-18                         |