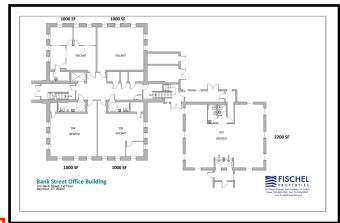

1,000 SF, 2,000 SF, & 4,000 SF Office Suites & Lofts Available

Ken Ginsberg **Broker** (203) 376-6266 ken@kngrealty.com

174 Cherry Street Milford CT 06460 (203) 787-7800

Real Living Wareck D'Ostilio

New Haven \* Milford \* Woodbridge

## **Property Information**

| Total Building SF  | 20,000 SF +/-                |
|--------------------|------------------------------|
| Available SF       | 1,000, 2,000, & 4,000 SF +/- |
| Year Built         | 1906                         |
| Ceiling Height     | 12' +/-                      |
| City Water/Well    | City Water                   |
| City Sewer/ Septic | City Sewer                   |
| HVAC               | Central Air                  |
| Electric Service   | Yes                          |
| Gas                | Yes                          |
| # of Floors        | 4                            |
| Parking            | Attached Lot                 |
| Zoning             | R-18                         |