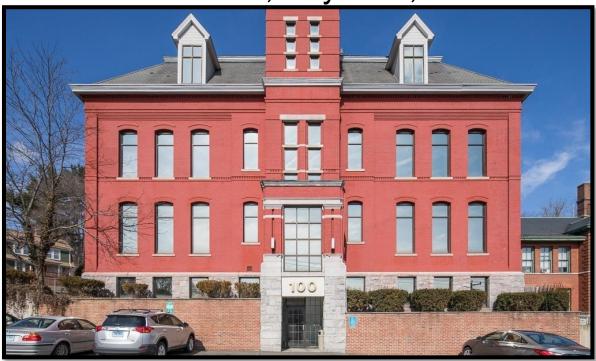

## 100 Bank Street, Seymour, CT 06483

For Lease: \$12.00/SF + Utilities

- **Vaulted Ceilings**
- **New Paint & Carpet with each** lease
- Off Street Parking
- **Elevator**
- EZ access to Rte 8 (across street)

Comments: 1,000 SF, 2,000 SF, & 4,000 SF Office Suites and Lofts now available for lease at \$12/SF + Utilities! Located on a main street in Seymour, this space features vaulted ceilings, New Paint and New Carpet with each lease, an elevator, and lots of off-street parking!