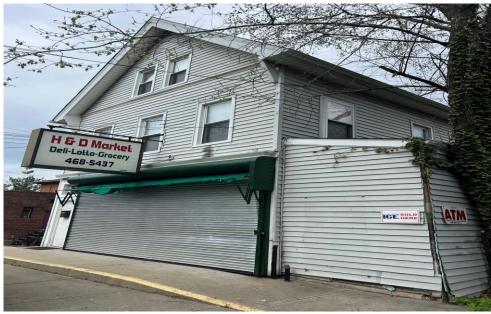

# 1,100 SF RETAIL SPACE AVAILABLE FOR LEASE 686 QUINNIPIAC AVE New Haven, CT

1,100 +/- SF FOR LEASE

\$1500 / Month plus Utilities, Trash & Snow

- Former Convenience Store
- Could be retail, convenience, office
- Located near Grand Ave on the Quinnipiac River
- Excellent visibility right on the street
- Large picture windows

#### Comments:

Formerly a convenience store, this space can be redecorated with some paint and floor covering and go back to a convenience store or can be converted to retail Located close to Grand Avenue and Le Grand Vin, the rear of this property overlooks the Quinnipiac River. Rear parking lot provides plenty of off street parking. Possible conversion to restaurant. Offered inexpensively at \$1,500/mo plus utilities, rubbish and snow.