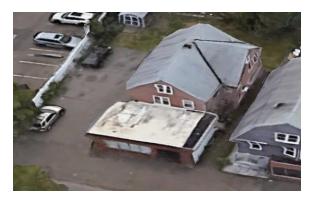

#### Comments:

Formerly a convenience store, this space can be redecorated with some paint and floor covering and go back to a convenience store or can be converted to retail Located close to Grand Avenue and Le Grand Vin, the rear of this property overlooks the Quinnipiac River. Rear parking lot provides plenty of off street parking. Possible conversion to restaurant. Offered inexpensively at \$1,500/mo plus utilities, rubbish and snow.