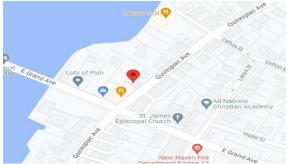

# 1,100 SF RETAIL SPACE AVAILABLE FOR LEASE 686 QUINNIPIAC AVE New Haven, CT

1,100 +/- SF FOR LEASE

\$1500 / Month plus Utilities, Trash & Snow

- Former Convenience Store
- Could be retail, convenience, office
- Located near Grand Ave on the Quinnipiac River
- Excellent visibility right on the street
- Large picture windows

## 686 Quinnipiac Avenue, New Haven, CT