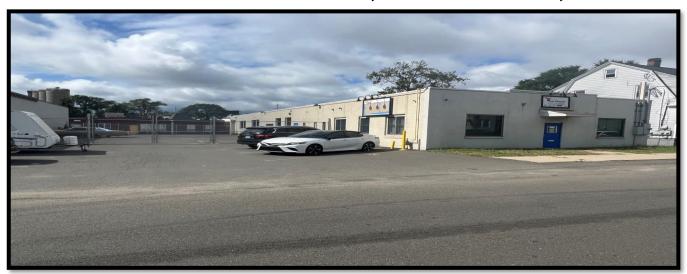

## 5,163 SF Clear Span Warehouse Building FOR LEASE 190 Fulton Terrace, New Haven, CT

# For Lease: \$10,000/mo NNN

- 5,163 SF clear span warehouse
- Visible from I-95
- Close to I-95
- 25+/- car fenced in Parking lot
- 14' high ceilings
- · Excellent visibility from street
- Close to Auto body shops & Gateway Terminal
- · Possible Auto Rental, Auto Bus

#### Comments:

5,163 SF Warehouse w parking and fenced in lot in Fair Haven section of New Haven that it can be seen from I-95. Clear Span building with 14' high ceilings and a 25 car fenced in lot. Convert a portion of the building to a showroom and use the rear space for warehouse with two overhead doors. More can be installed if needed. For Lease.