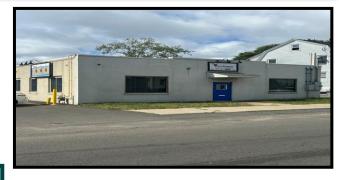

## 5,163 SF Clear Span Warehouse Building FOR LEASE 190 Fulton Terrace, New Haven, CT

# For Lease: \$10,000/mo NNN

- 5,163 SF clear span warehouse
- Visible from I-95
- Close to I-95
- 25+/- car fenced in Parking lot
- 14' high ceilings
- · Excellent visibility from street
- Close to Auto body shops & Gateway Terminal
- · Possible Auto Rental, Auto Bus

#### Comments:

5,163 SF Warehouse w parking and fenced in lot in Fair Haven section of New Haven that it can be seen from I-95. Clear Span building with 14' high ceilings and a 25 car fenced in lot. Convert a portion of the building to a showroom and use the rear space for warehouse with two overhead doors. More can be installed if needed. For Lease.