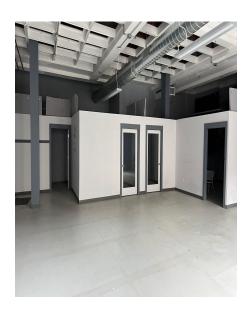

### 1st Floor - Courtyard Space

- First Floor right rear
- Entire space = 1,420 SF
- Located next to the Courtyard, with views of it through large windows
- Bullpen area = 850 SF
- Large, high 14' Vaulted ceiling conference room with open ducts = 250 SF
- Small Private Office = 150 SF
- Small office/private phone room #1 = 54 SF
- Small office/private phone room #2 = 50 SF

**Foyer** 

1st floor Bullpen area with small offices

1st floor Bullpen area with small offices