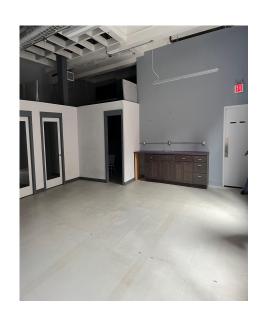

### 1st Floor - Courtyard Space

- First Floor right rear
- Entire space = 1,420 SF
- Located next to the Courtyard, with views of it through large windows
- Bullpen area = 850 SF
- Large, high 14' Vaulted ceiling conference room with open ducts = 250 SF
- Small Private Office = 150 SF
- Small office/private phone room #1 = 54 SF
- Small office/private phone room #2 = 50 SF

**Foyer** 

1st floor Bullpen area with small offices

1st floor Bullpen area with small offices