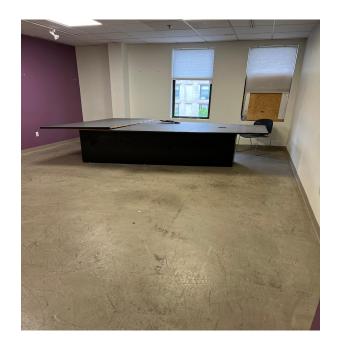

### Former 37 Ways space

- Second Floor Right rear
- Entire space = 1,160 SF
- Main room = 270 SF
- 3 Offices: Office 1 = 300 SF
- Office 2 = 340 SF
- Office 3 w/ French Doors 155 SF
- Includes reception area and kitchenette

Main Room Office 1