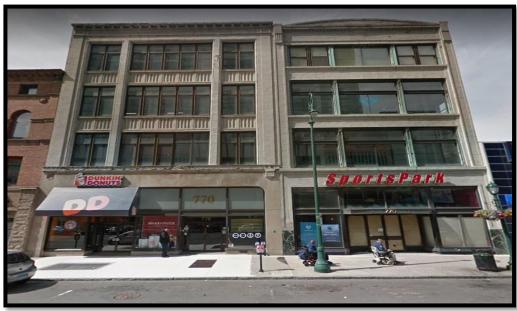

# AVAILABLE FOR LEASE 40,000 SF SINGLE LEVEL OFFICE SPACE 770 Chapel Street, New Haven, CT 06510

FOR LEASE: \$22/SF + Utilities

40,000 SF Single Level
Office Space
Can be Subdivided
Ideal Office or Community Space
High Pedestrian Traffic

## 770 Chapel Street, New Haven, CT 06510

### Comments:

Office spaces available ranging from 200 SF- 40,000 SF available at \$22/SF plus Utilities. Plenty of natural light and secured parking at rear of building. Prime location; just steps away from Shoreline and State Street Train Station, Yale University, & an abundance of shops and restaurants. On Bus route.