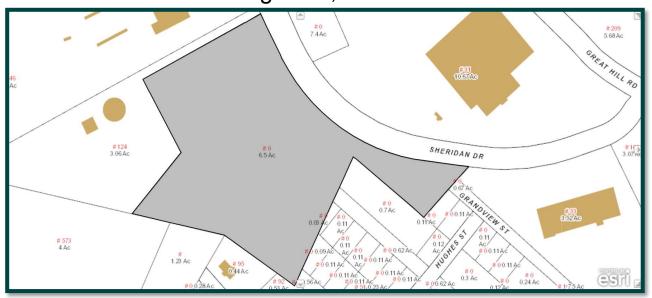

## SITE-READY 6.5 ACRES WITH FINISHED 3.5+/- ACRES Possible 30K-40K SF Building FOR SALE

Naugatuck Industrial Park, Lot #21, Sheridan Drive Naugatuck, CT 06770

For Sale: \$900,000

- 6.5 Acres Possible 30-40K
   SF Warehouse building on level 3.5+- Acres
- Outside Storage permitted
- Sewer line installed
- Utilities available to site
- Only 1 mile to Route 8
- Naugatuck Industrial Park

#### Comments:

Build your own warehouse on this site-ready 6.5 acre site. Currently approved for a 20,000 SF warehouse building on a level and finished 3.5+/- acres. Possible 30K-40K SF Industrial building . Sewer line to site. Other utilities are available at the street. This property is located in an Industrial Park only 1 mile from Route 8. Zoned I1 which allows a variety of industrial uses including outside storage. Join Thule and other national companies in this industrial park

## **Property Information**

| Total SF           | 283,140 SF                   |
|--------------------|------------------------------|
| Available SF       | 283,140 SF                   |
| Year Built         | 2020                         |
| Ceiling Height     | N/A                          |
| City Water/Well    | Available                    |
| City Sewer/ Septic | City Sewer                   |
| Sprinkler          | N/A                          |
| Loading Dock       | N/A                          |
| Overhead Door      | N/A                          |
| Construction       | Pad Site 1.82 Acres finished |
| HVAC               | N/A                          |
| Electric Service   | TBD                          |
| Gas                | N/A                          |
| Column Spacing     | N/A                          |
| # of Floors        | N/A                          |
| Parking            | N/A                          |
| Bathrooms          | N/A                          |
| Acreage            | 6.5                          |
| Frontage           | TBD                          |
| Zoning             | l1                           |
| Assessment         | \$123,180                    |
| Environmental      | TBD                          |
| Mill Rate          | 47.75                        |
| Taxes              | \$5,882                      |
| Taxes / SF         | \$.02                        |