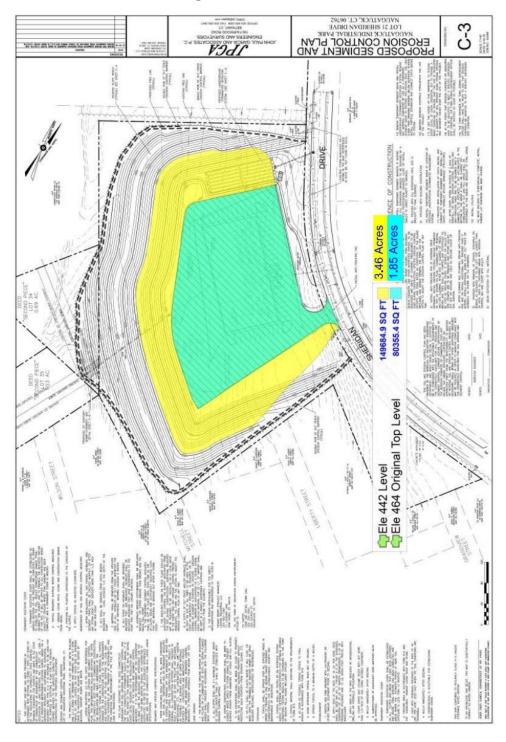

## **SITE PLAN**

#### Comments:

Build your own warehouse on this site-ready 6.5 acre site. Currently approved for a 20,000 SF warehouse building on a level and finished 3.5+/- acres. Possible 30K-40K SF Industrial building . Sewer line to site. Other utilities are available at the street. This property is located in an Industrial Park only 1 mile from Route 8. Zoned I1 which allows a variety of industrial uses including outside storage. Join Thule and other national companies in this industrial park