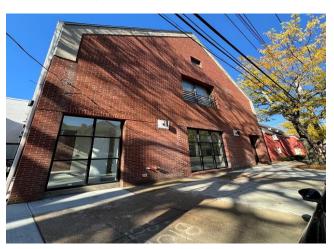

# Opportunity for Retail / Coffee Shop / Professional Office Space

## For Lease - 360 SF Available 98 Olive Street, New Haven, CT 06511

Off Street Parking Available Move in Ready Condition

Built in 1900 360 SF - \$2,200/mo plus util

- Perfect Space for Retail / Coffee Shop / Professional Office
- Located in Newly Renovated Residential Building
- Beautiful, Walkable
  Neighborhood with
  Abundant Foot Traffic
- Off-Street Parking Available for a Fee

### 98 Olive Street, New Haven, CT 06511