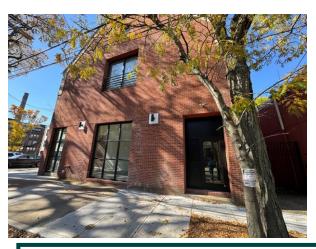

# Opportunity for Retail / Coffee Shop / Professional Office Space

## For Lease - 360 SF Available 98 Olive Street, New Haven, CT 06511

Off Street Parking Available Move in Ready Condition

Built in 1900 360 SF - \$2,200/mo plus util

- Perfect Space for Retail / Coffee Shop / Professional Office
- Located in Newly Renovated Residential Building
- Beautiful, Walkable
  Neighborhood with
  Abundant Foot Traffic
- Off-Street Parking Available for a Fee

### 98 Olive Street, New Haven, CT 06511