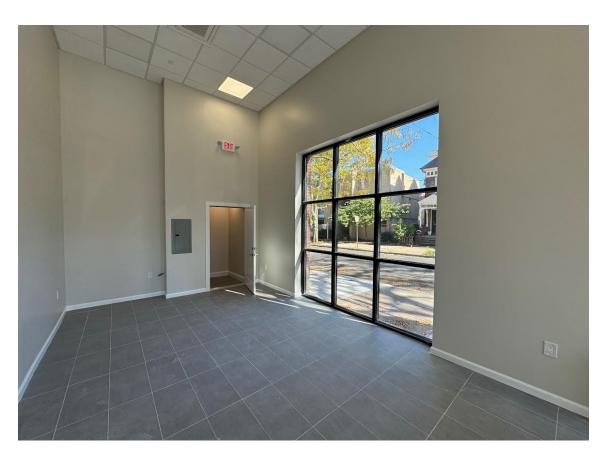

## For Lease - 360 SF Available 98 Olive Street, New Haven, CT 06511

Off Street Parking Available Move in Ready Condition

Built in 1900 360 SF - \$2,200/mo plus util

- Perfect Space for Retail / Coffee Shop / Professional Office
- Located in Newly Renovated Residential Building
- Beautiful, Walkable
  Neighborhood with
  Abundant Foot Traffic
- Off-Street Parking Available for a Fee

#### Comments:

- Perfect for retail, coffee shop, or professional
- Beautiful, walkable neighborhood hosts lots of foot traffic.
- Located in a newly renovated residential building.
- Additional Off-Street Parking available for a fee.