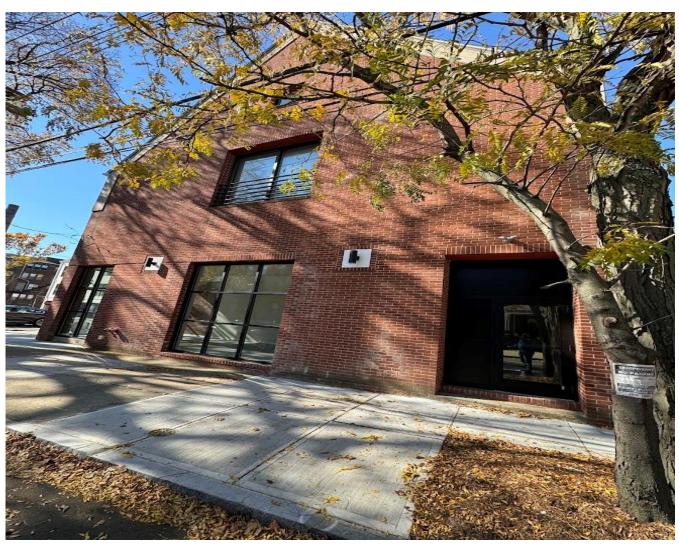

## For Lease - 360 SF Available 98 Olive Street, New Haven, CT 06511

Off Street Parking Available Move in Ready Condition

Built in 1900 360 SF - \$2,200/mo plus util

- Perfect Space for Retail / Coffee Shop / Professional Office
- Located in Newly Renovated Residential Building
- Beautiful, Walkable
  Neighborhood with
  Abundant Foot Traffic
- Off-Street Parking Available for a Fee

### 98 Olive Street, New Haven, CT 06511

#### Comments:

- Perfect for retail, coffee shop, or professional
- Beautiful, walkable neighborhood hosts lots of foot traffic.
- Located in a newly renovated residential building.
- Additional Off-Street Parking available for a fee.