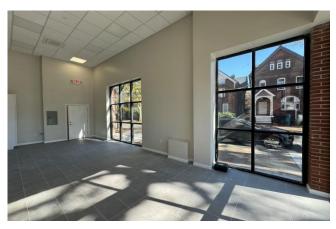

## For Lease - 360 SF Available 98 Olive Street, New Haven, CT 06511

Off Street Parking Available Move in Ready Condition

Built in 1900 360 SF - \$2,200/mo plus util

- Perfect Space for Retail / Coffee Shop / Professional Office
- Located in Newly Renovated Residential Building
- Beautiful, Walkable
  Neighborhood with
  Abundant Foot Traffic
- Off-Street Parking Available for a Fee

#### Comments:

- Perfect for retail, coffee shop, or professional
- Beautiful, walkable neighborhood hosts lots of foot traffic.
- Located in a newly renovated residential building.
- Additional Off-Street Parking available for a fee.