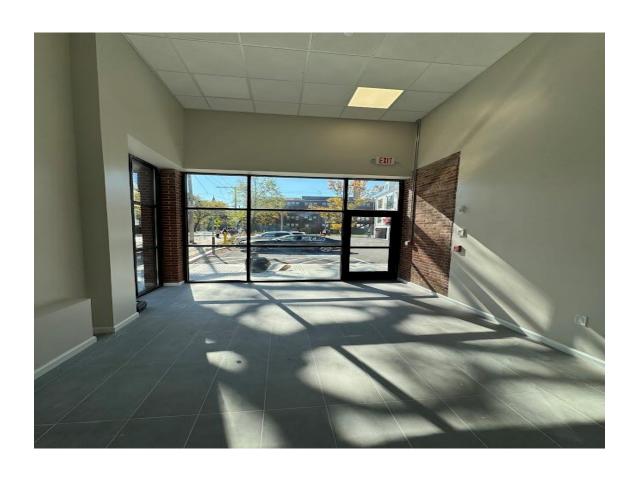

## For Lease - 360 SF Available 98 Olive Street, New Haven, CT 06511

Off Street Parking Available Move in Ready Condition

Built in 1900 360 SF - \$2,200/mo plus util

- Perfect Space for Retail / Coffee Shop / Professional Office
- Located in Newly Renovated Residential Building
- Beautiful, Walkable
  Neighborhood with
  Abundant Foot Traffic
- Off-Street Parking Available for a Fee

#### Comments:

- Perfect for retail, coffee shop, or professional
- Beautiful, walkable neighborhood hosts lots of foot traffic.
- Located in a newly renovated residential building.
- Additional Off-Street Parking available for a fee.