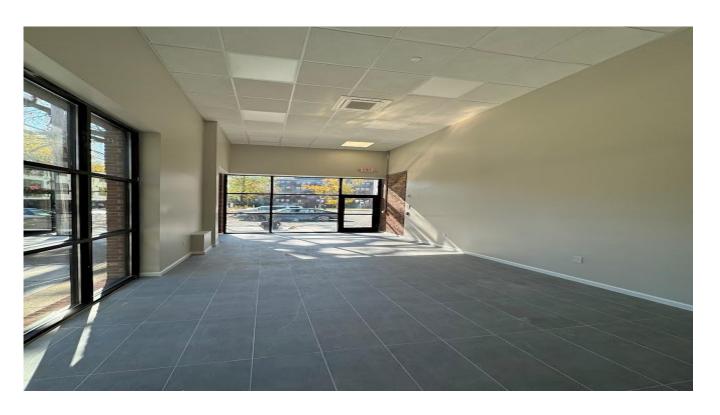

## For Lease - 360 SF Available 98 Olive Street, New Haven, CT 06511

Off Street Parking Available Move in Ready Condition

Built in 1900 360 SF - \$2,200/mo plus util

- Perfect Space for Retail / Coffee Shop / Professional Office
- Located in Newly Renovated Residential Building
- Beautiful, Walkable
  Neighborhood with
  Abundant Foot Traffic
- Off-Street Parking Available for a Fee

#### Comments:

- Perfect for retail, coffee shop, or professional
- Beautiful, walkable neighborhood hosts lots of foot traffic.
- Located in a newly renovated residential building.
- Additional Off-Street Parking available for a fee.