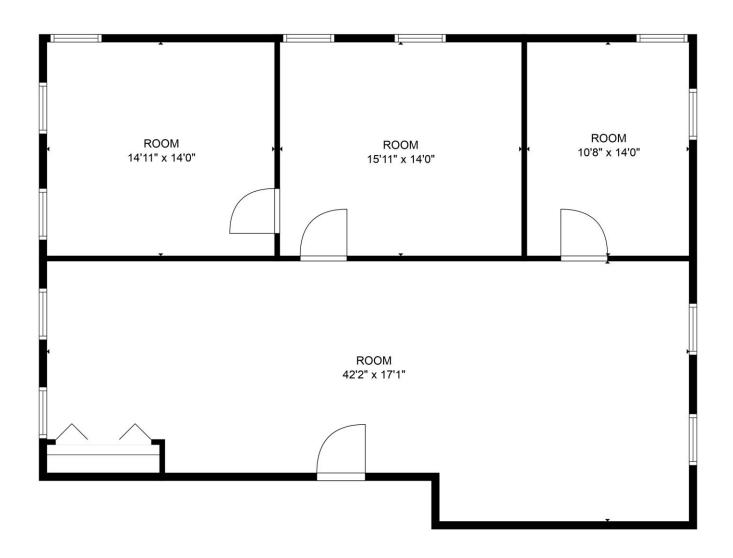

## HOULIHAN LAWRENCE New Haven \* Milford \* Woodbridge\* Branford \* Old Saybrook

GROSS INTERNAL AREA

FLOOR 1: 1244 sq. ft
TOTAL: 1244 sq. ft
MEASUREMENTS ARE CALCULATED BY CUBICASA TECHNOLOGY. DEEMED HIGHLY RELIABLE BUT NOT GUARANTEED.