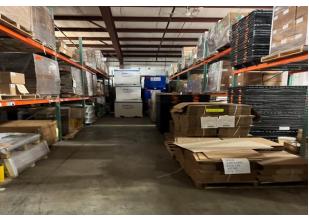

#### Comments:

"Lakeside Industrial Park" Unit E Flex space. 13,619 sq. ft. of clean modern Industrial / Warehouse. 20' to 24' ceilings, 2 loading docks under a covered loading area. Office area and showroom with breakroom, two multiple fixture bathrooms. Fully sprinklered 200 amp 3 phase electric service. Adjacent to West Haven Railroad Station, easy commute, take the train to work. Easy access to I-95 Sawmill Rd exit #42. Nets \$2.25+/- per ft. Broker has an ownership interest in the property.