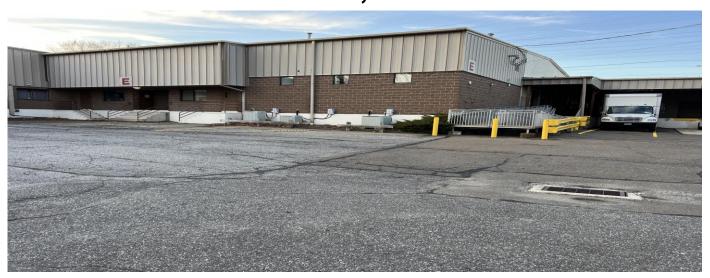

# 115 Hood Terrace, Bldg #E West Haven, CT 06516

### 115 Hood Terrace, Bldg #E, West Haven, CT

#### Comments:

"Lakeside Industrial Park" Unit E Flex space. 13,619 sq. ft. of clean modern Industrial / Warehouse. 20' to 24' ceilings, 2 loading docks under a covered loading area. Office area and showroom with breakroom, two multiple fixture bathrooms. Fully sprinklered 200 amp 3 phase electric service. Adjacent to West Haven Railroad Station, easy commute, take the train to work. Easy access to I-95 Sawmill Rd exit #42. Nets \$2.25+/- per ft. Broker has an ownership interest in the property.