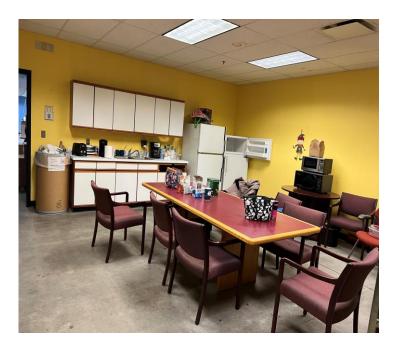

### High Ceilings/Loading Dock \$8 / SF NNN (\$2.25/SF)

- 20-24' High Ceilings
- OH doors 8'x10'
- Covered loading area
- 2 Loading Docks (One w Levelers)
- 1,288 SF Office Space
- Break Room
- HC Accessible Lavatory
- Adjacent to West Haven Train Station
- Easy access to I-95 exit #42
- Broker has ownership interest

#### Comments:

"Lakeside Industrial Park" Unit E Flex space. 13,619 sq. ft. of clean modern Industrial / Warehouse. 20' to 24' ceilings, 2 loading docks under a covered loading area. Office area and showroom with breakroom, two multiple fixture bathrooms. Fully sprinklered 200 amp 3 phase electric service. Adjacent to West Haven Railroad Station, easy commute, take the train to work. Easy access to I-95 Sawmill Rd exit #42. Nets \$2.25+/- per ft. Broker has an ownership interest in the property.