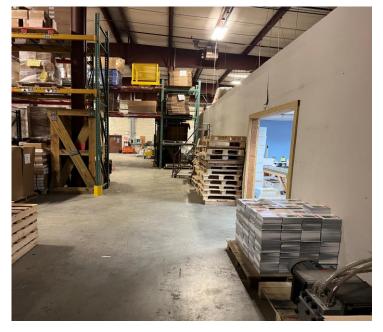

#### Comments:

"Lakeside Industrial Park" Unit E Flex space. 13,619 sq. ft. of clean modern Industrial / Warehouse. 20' to 24' ceilings, 2 loading docks under a covered loading area. Office area and showroom with breakroom, two multiple fixture bathrooms. Fully sprinklered 200 amp 3 phase electric service. Adjacent to West Haven Railroad Station, easy commute, take the train to work. Easy access to I-95 Sawmill Rd exit #42. Nets \$2.25+/- per ft. Broker has an ownership interest in the property.