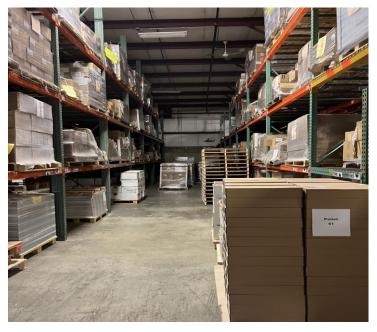

### High Ceilings/Loading Dock \$8 / SF NNN (\$2.25/SF)

- 20-24' High Ceilings
- OH doors 8'x10'
- Covered loading area
- 2 Loading Docks (One w Levelers)
- 1,288 SF Office Space
- Break Room
- HC Accessible Lavatory
- Adjacent to West Haven Train Station
- Easy access to I-95 exit #42
- Broker has ownership interest

#### Comments:

"Lakeside Industrial Park" Unit E Flex space. 13,619 sq. ft. of clean modern Industrial / Warehouse. 20' to 24' ceilings, 2 loading docks under a covered loading area. Office area and showroom with breakroom, two multiple fixture bathrooms. Fully sprinklered 200 amp 3 phase electric service. Adjacent to West Haven Railroad Station, easy commute, take the train to work. Easy access to I-95 Sawmill Rd exit #42. Nets \$2.25+/- per ft. Broker has an ownership interest in the property.