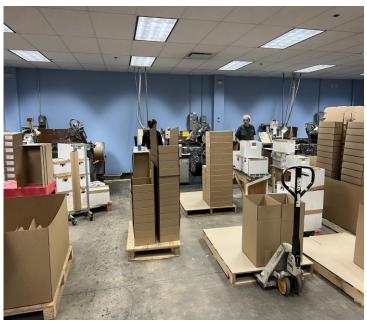

### High Ceilings/Loading Dock \$8 / SF NNN (\$2.25/SF)

- 20-24' High Ceilings
- OH doors 8'x10'
- Covered loading area
- 2 Loading Docks (One w Levelers)
- 1,288 SF Office Space
- Break Room
- HC Accessible Lavatory
- Adjacent to West Haven Train Station
- Easy access to I-95 exit #42
- Broker has ownership interest

#### Comments:

"Lakeside Industrial Park" Unit E Flex space. 13,619 sq. ft. of clean modern Industrial / Warehouse. 20' to 24' ceilings, 2 loading docks under a covered loading area. Office area and showroom with breakroom, two multiple fixture bathrooms. Fully sprinklered 200 amp 3 phase electric service. Adjacent to West Haven Railroad Station, easy commute, take the train to work. Easy access to I-95 Sawmill Rd exit #42. Nets \$2.25+/- per ft. Broker has an ownership interest in the property.