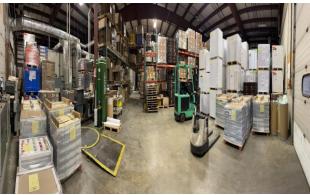

#### Comments:

"Lakeside Industrial Park" Unit E Flex space. 13,619 sq. ft. of clean modern Industrial / Warehouse. 20' to 24' ceilings, 2 loading docks under a covered loading area. Office area and showroom with breakroom, two multiple fixture bathrooms. Fully sprinklered 200 amp 3 phase electric service. Adjacent to West Haven Railroad Station, easy commute, take the train to work. Easy access to I-95 Sawmill Rd exit #42. Nets \$2.25+/- per ft. Broker has an ownership interest in the property.