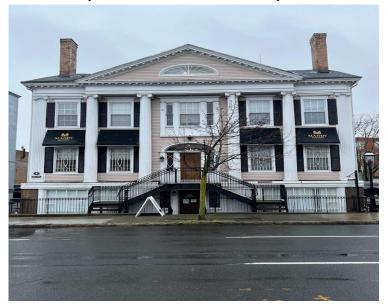

### 32 Elm St, New Haven, CT 06510

#### Comments:

400 +/- SF single Professional Office space on the second floor, left side, in classic Colonial style building in busy downtown New Haven. This office has an ensuite kitchenette and private bathroom. Walking distance to New Haven City Hall and all Courthouses. Perfect for individual Attorney, or any other professional. Abundant natural light.