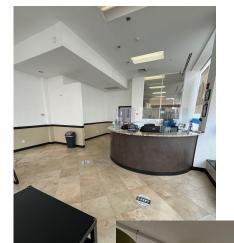

## 804 Chapel St, New Haven CT 06510

Comments:

2,408 +/- SF Property already set up for dental office but can be used for retail. High foot traffic. Prime location and just steps away from Shoreline and State Street Train Station, Yale University, & an abundance of shops and restaurants. Dry basement space for storage included. Ken Ginsberg Broker (203) 376-6266 ken@kngrealty.com