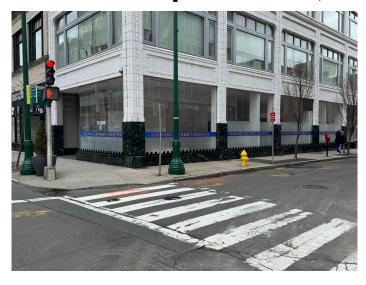

## 2,408 +- SF AVAILABLE FOR LEASE CORNER RETAIL

804 Chapel Street, New Haven, CT 06510

FOR LEASE \$5,500/mo incl CAM & Taxes

CORNER STOREFRONT w EXCEPTIONAL WINDOW SPACE 2.408 +/- SF

- Open Floor Plan w/ Rear Exit
- Prime Corner a Chapel and Orange.
- Located in a high traffic Vehicle & Walking area
- Extensive Window display area for Natural Light
- High Ceilings
- Across from new Residential Development
- Storage Area in Basement

## 804 Chapel St, New Haven CT 06510

Comments:

2,408 +/- SF Property already set up for dental office but can be used for retail. High foot traffic. Prime location and just steps away from Shoreline and State Street Train Station, Yale University, & an abundance of shops and restaurants. Dry basement space for storage included. Ken Ginsberg Broker (203) 376-6266 ken@kngrealty.com