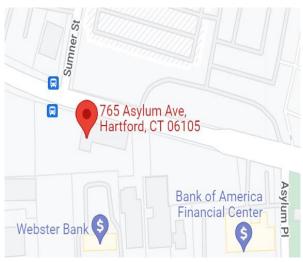

New Haven \* Milford \* Woodbridge\* Branford \* Old Saybrook

#### WARECK D'OSTILIO

### INDIVIDUAL, PRIVATE OFFICES Multiple 1<sup>st</sup> Floor Spaces RANGING FROM \$450 - \$1,350 / mo Entire 3<sup>rd</sup> floor available - 7500 SF

# 765 Asylum Ave, Hartford, CT 06105



## FOR LEASE \$450 - \$1,350/mo + Electric 3<sup>rd</sup> Floor - \$16/SF plus util

Located across From Hartford Insurance Co.

- Multiple office spaces w/ windows
- A/C, Elevator & HC Accessible
- Private, Individual Offices
- Move your home office to a quiet office location
- Off Street Parking
- On main Bus Line





Houlihan Lawrence Wareck D'Ostilio New Haven \* Milford \* Woodbridge \* Branford \* Old Saybrook



HOULIHAN LAWRENCE New Haven \* Milford \* Woodbridge\* Branford \* Old Saybrook

#### **Property Information**

| Total Building SF  | 29,792                   |  |  |
|--------------------|--------------------------|--|--|
| Available SF       | 7,500 +/-                |  |  |
| Year Built         | 1961                     |  |  |
| Ceiling Height     | N/A                      |  |  |
| City Water/Well    | City Water               |  |  |
| City Sewer/ Septic | City Sewer               |  |  |
| Sprinkler          | N/A                      |  |  |
| Loading Dock       | 0                        |  |  |
| Overhead Door      | 0                        |  |  |
| Construction       | Br