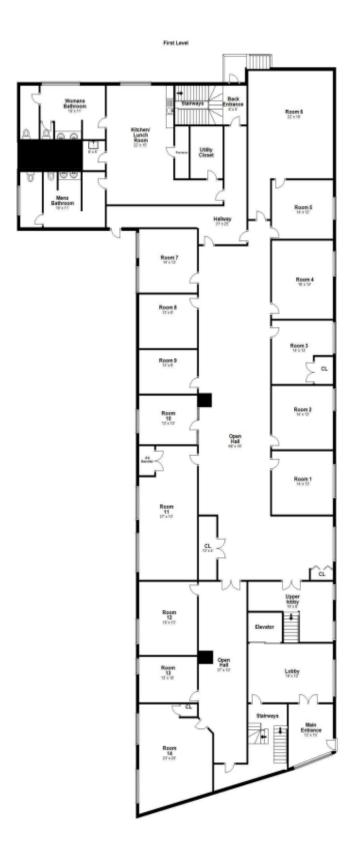

### INDIVIDUAL, PRIVATE OFFICES Multiple 1<sup>st</sup> Floor Spaces RANGING FROM \$450 - \$1,350 / mo Entire 3<sup>rd</sup> floor available - 7500 SF

#### Comments:

1st floor spaces for rent staring at only \$450/ mo plus Electricity (\$35/ mo). Perfect spaces with windows for anyone who wants a private, individual office or to move their home office to a quiet office location. Entire 3<sup>rd</sup> Floor (7,500+/-SF) at \$16/SF plus util. Central Air, Elevator and HC accessible. Located just off I-91 and I-84, across the street from the Hartford Insurance building. Broker has an ownership interest in the subject property. Ken Ginsberg Broker (203) 376-6266 ken@kngrealty.com

Houlihan Lawrence Wareck D'Ostilio New Haven \* Milford \* Woodbridge \* Branford \* Old Saybrook

| ROOM   | POSTED RENT |          | ELECT/MO |       |
|--------|-------------|----------|----------|-------|
| 1      | \$          | 600.00   | \$       | 35.00 |
| 2      | \$          | 600.00   | \$       | 35.00 |
| 3      | \$          | 600.00   | \$       | 35.00 |
| 4      | \$          | 935.00   | \$       | 35.00 |
| 5      | \$          | 550.00   | \$       | 35.00 |
| 6      | \$          | 1,350.00 | \$       | 35.00 |
| 7      | \$          | 600.00   | \$       | 35.00 |
| 8      | \$          | 450.00   | \$       | 35.00 |
| 9      | \$          | 450.00   | \$       | 35.00 |
| 10     | \$          | 500.00   | \$       | 35.00 |
| 11     | \$          | 900.00   | \$       | 35.00 |
| LEASED | \$          | 2,000.00 | \$       | 35.00 |
| LEASED |             |          | \$       | 35.00 |
| LEASED |             |          | \$       | 35.00 |
| LEASED |             |          | \$       | 35.00 |