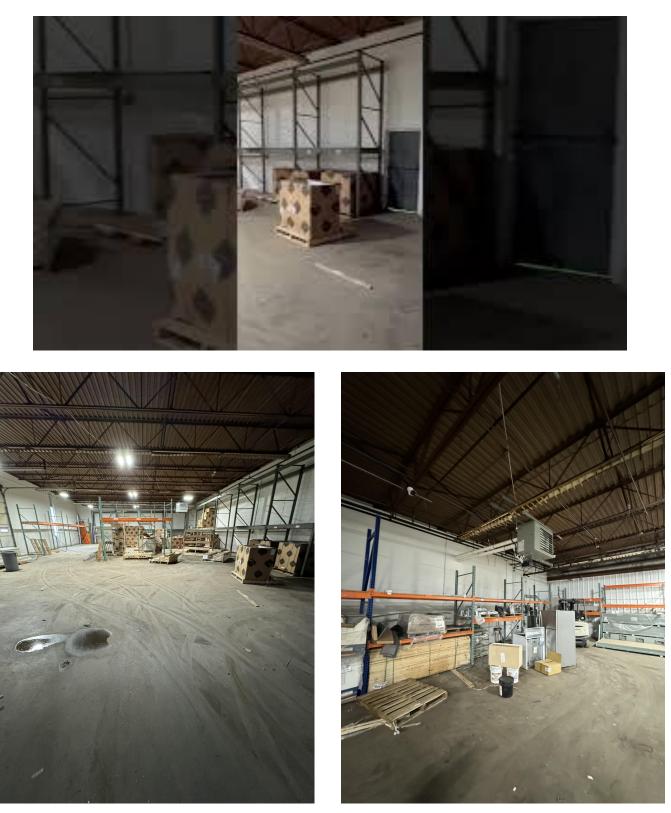

## WAREHOUSE 9,400 +/- SF INDUSTRIAL

987 Woodtick, Waterbury, CT 06705

FOR LEASE \$6.50/SF + UTIL.

WAREHOUSE W LOADING DOCK

- 10 X 14 Drive In Door
- 10 x 14 Loading Dock
- 16' to Roof Deck
- Forklift Available
- 2 Bathrooms
- Security Cameras throughout

## 987 Woodtick Rd, Waterbury, CT 06705

Comments: located near the Waterbury/Wolcott Line, this clear span building has plenty of parking and maneuverability for tractor trailer parking to for access to the 10'x14' loading dock. Drive your vehicles into the warehouse overnight through the 10'x14' overhead door. Office space with a bathroom and full security camera and kitchenette. Second bathroom in the warehouse area. Priced at \$6.50/SF NNN Ken Ginsberg Broker (203) 376-6266 ken@kngrealty.com