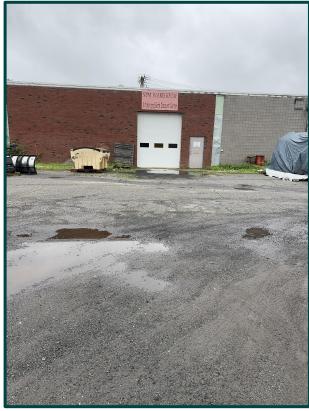

## WAREHOUSE 9,400 +/- SF INDUSTRIAL

987 Woodtick, Waterbury, CT 06705

FOR LEASE \$6.50/SF + UTIL.

WAREHOUSE W LOADING DOCK

- 10 X 14 Drive In Door
- 10 x 14 Loading Dock
- 16' to Roof Deck
- Forklift Available
- 2 Bathrooms
- Security Cameras throughout

## 987 Woodtick Rd, Waterbury, CT 06705

Comments: located near the Waterbury/Wolcott Line, this clear span building has plenty of parking and maneuverability for tractor trailer parking to for access to the 10'x14' loading dock. Drive your vehicles into the warehouse overnight through the 10'x14' overhead door. Office space with a bathroom and full security camera and kitchenette. Second bathroom in the warehouse area. Priced at \$6.50/SF NNN Ken Ginsberg Broker (203) 376-6266 ken@kngrealty.com