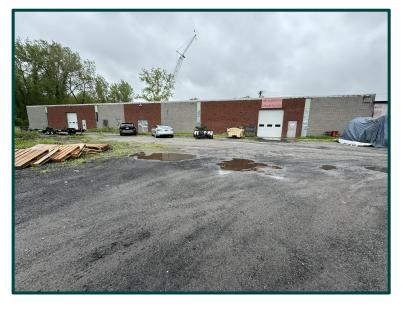

## 987 Woodtick Rd, Waterbury, CT 06705

Comments: located near the Waterbury/Wolcott Line, this clear span building has plenty of parking and maneuverability for tractor trailer parking to for access to the 10'x14' loading dock. Drive your vehicles into the warehouse overnight through the 10'x14' overhead door. Office space with a bathroom and full security camera and kitchenette. Second bathroom in the warehouse area. Priced at \$6.50/SF NNN Ken Ginsberg Broker (203) 376-6266 ken@kngrealty.com