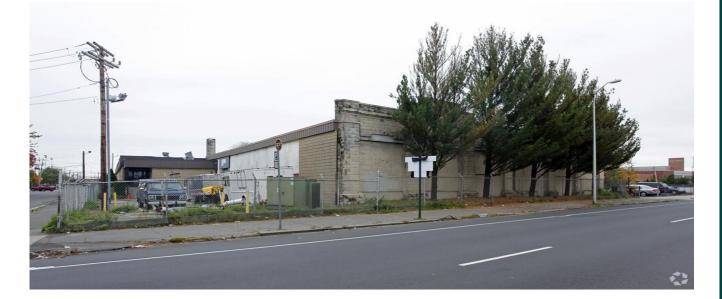

## AVAILABLE FOR SALE 33,916 SF INDUSTRIAL WAREHOUSE 43 Wordin Ave, Bridgeport, CT 06605

FOR SALE: \$2,000,000

33,916 SF Warehouse 8,169 Basement Space Prime Manufacturing Use

- Freestanding & fully air-conditioned Industrial Building
- Includes 8,169 SF of basement space.
- Ideal for manufacturing use
- Fenced lot
- Ample Parking
- On the corner of Wordin Ave and State Street
- Conveniently located near I-95

## Comments:

This freestanding and fully air-conditioned 33,916 SF Warehouse is available for \$2,000,000. This building could be utilized for major storage and / or manufacturing. Fenced location. Building has Central Air. Drive-in Door ideal for deliveries and dispatch. Plenty of parking rear and side of building. Prime location on the corner of busy Wordin Ave and State Streets. Easily accessed from I-95. Ken Ginsberg Broker (203) 376-6266 ken@kngrealty.com